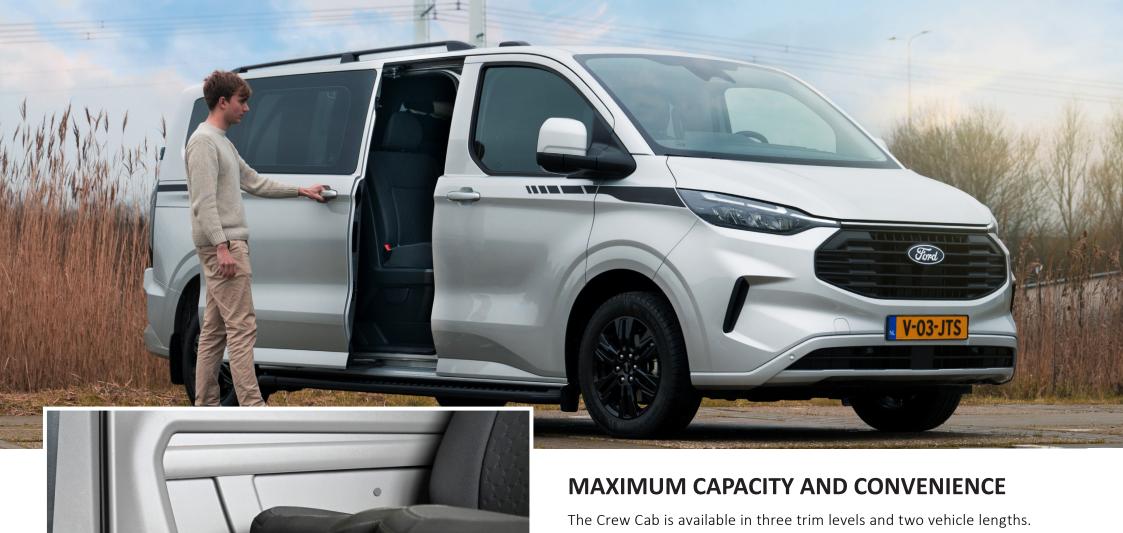

\* Suitable for all drivetrains

Standard

Available with additional charge

— Not available

The Crew Cab is available in three trim levels and two vehicle lengths. Choose the Luxury-XL trimlevel for the ultimate comfort and maximum cargo space. Passengers enjoy spacious seating and a relaxing journey while staying connected using the integrated USB A/C ports in the armrests. Keep the vehicle easily organized with the storage compartments integrated under the bench and the side panels.

Choose the Crew Cab and add additional seats to your vehicle for the perfect combination of daily transport of cargo and passengers.

Mount child seats easy and safe using the integrated ISOFIX en Top Tether functionalities on the outer seats.