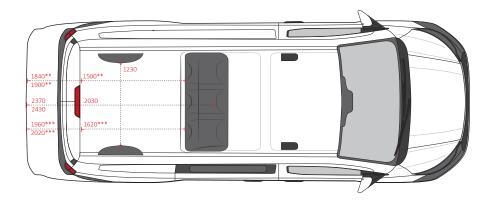

# **DIMENSIONS**

|                                                     | L1H1 | L2H1 | L2H1 XL |
|-----------------------------------------------------|------|------|---------|
| EXTERIOR                                            | mm   | mm   | mm      |
| Overall vehicle lenght                              | 5050 | 5450 | 5450    |
| Wheelbase                                           | 3100 | 3500 | 3500    |
| CREW CAB                                            |      |      |         |
| Leg space to front cabin                            | 282  | 342  | 282     |
| Afstand headrest second seating row to front cabin* | 806  | 866  | 806     |
| Seating lenght                                      | 480  | 480  | 480     |
| Seating height                                      | 415  | 415  | 415     |
| Backrest inclination                                | 22°  | 22°  | 22°     |
| LOADING COMPARTMENT                                 |      |      |         |
| Length loading compartment**                        | 1500 | 1840 | 1940    |
| Length loading compartment***                       | 1620 | 1960 | 2020    |
| Floor width loading compartment under the bench     | 1230 | 1230 | 1230    |
| Floor length loading compartment                    | 2030 | 2370 | 2430    |
| Height loading compartment under the bench          | 229  | 229  | 229     |

XL Extra loading space

\* Measured from center of driver seat in rear position

\*\* Measured at 1300 mm height

\*\*\* Measured at 200 mm height

Total conversion weight: 100 kg

Conversion is available for vehicles from 2800 kg GVW