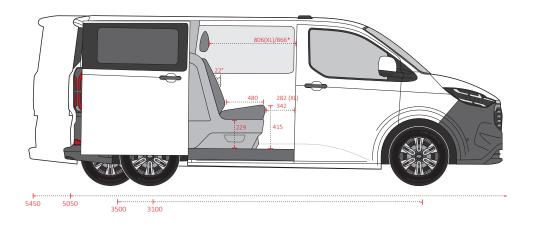

#### 03 CHARGING ON THE GO

Passengers in the Crew Cab can also easily charge their devices using the USB-A and USB-C ports in the fold-down armrest.