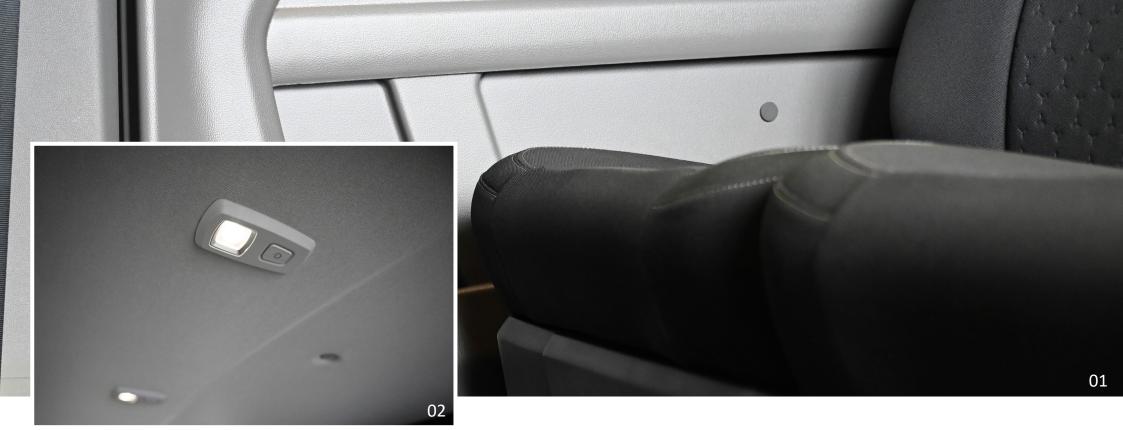

#### **01** LUXURIOUS SIDE PANEL TRIM

The high-quality sidewall trim gives the cabin a professional look. Depending on the Crew Cab variant you choose, the side wall is equipped with a storage compartment and cup holder.

#### **02** LED SPOTLIGHTS

The Comfort and Luxe Crew Cab variants feature three integrated LED spotlights in the rooflining ensuring a brightly lit cabin.