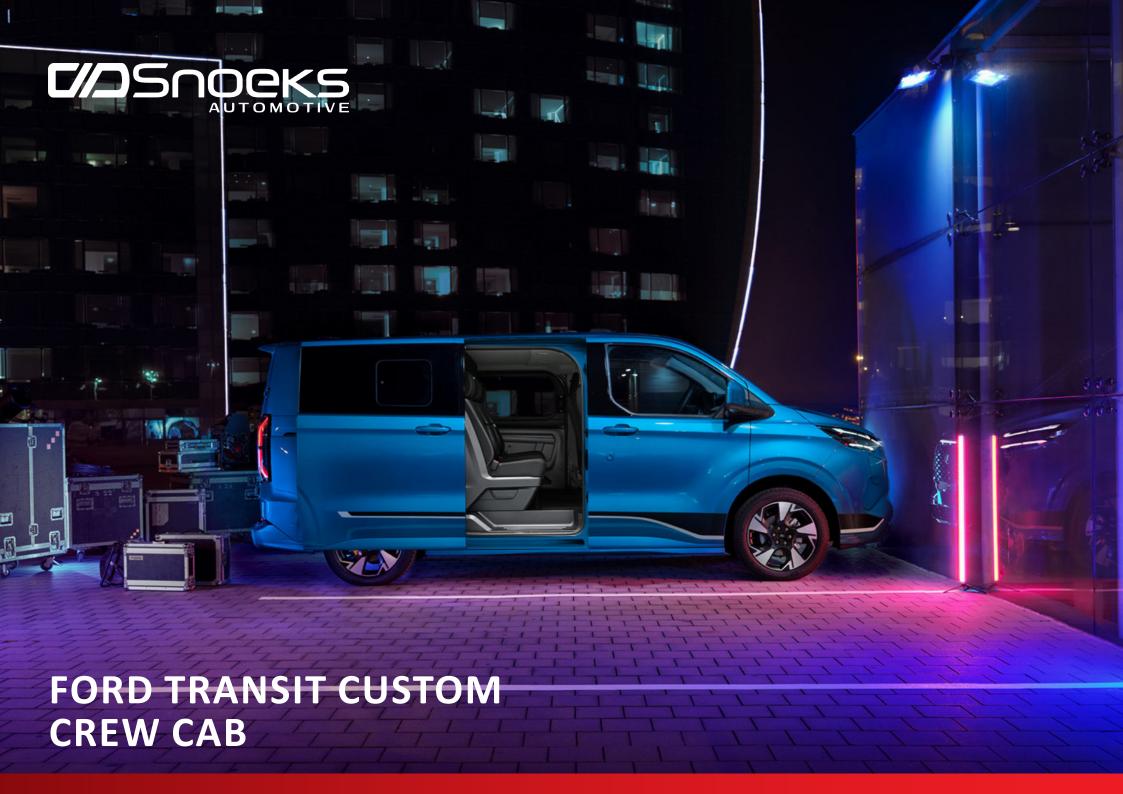

### COMFORT. DESIGN. FUNCTIONALITY.

Expand the usability of the Ford Transit Custom with the Crew Cab.

Add three additional seats that integrate seamlessly with the rest of the vehicle. The ergonomic and spacious design ensures a comfortable and safe journey. The cabin features a premium finish that provides exceptional sound insulation while meeting the highest quality and safety standards.

The Ford Transit Custom with Crew Cab is the perfect balance between functionality and style, suitable for daily and professional use.