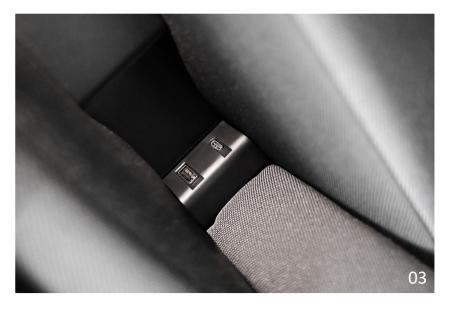

#### **02** LED SPOTLIGHTS

The Comfort and Luxe Crew Cab variants feature three integrated LED spotlights in the rooflining ensuring a brightly lit cabin.