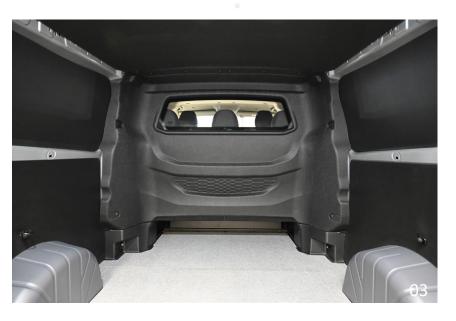

#### 03 COMPAX PARTITION WALL WITH EXTENDED CARGO SPACE

The premium lightweight and sustainable partition wall is made of RPET-fiber. The black-grey blended fabric adds a luxurious look to the interior. The thermal-isolation and sound-dampening partition wall maximizes the comfort in the cabin. The loading space underneath the bench in the cargo area can transport materials up to 2.37 meters in length.