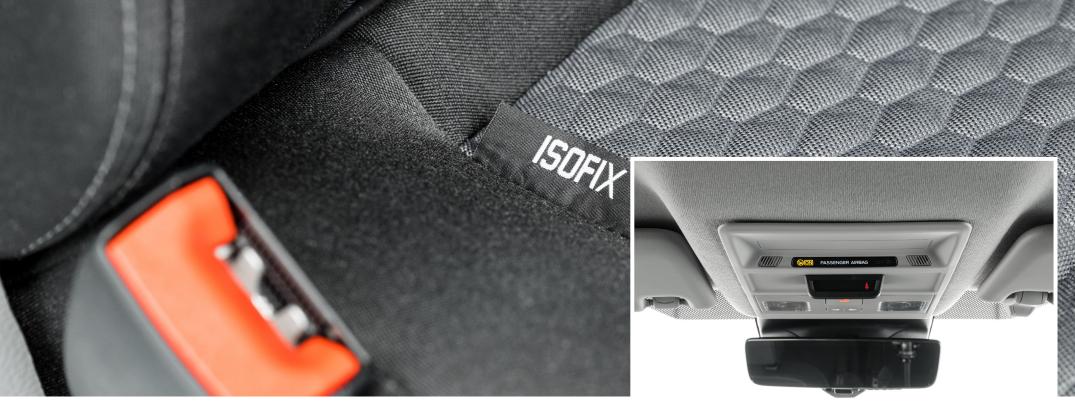

### **01** ISOFIX AND TOP TETHER

Mount car seats easy and safe using the integrated ISOFIX en Top Tether functionalities on the outer seats.

#### **02 SEAT BELT REMINDER SYSTEM**

All seats are equipped with a seat belt reminder system. This feature ensures maximum safety by reminding passengers to wear a seat belt while driving.