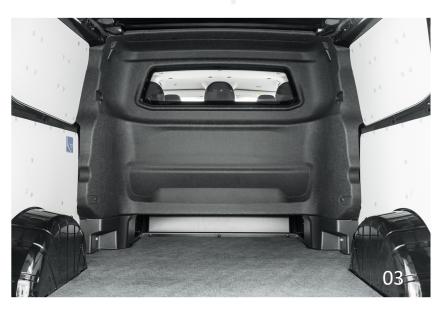

## 03 COMPAX® PARTITION WALL WITH EXTENDED CARGO SPACE

The premium lightweight and sustainable partition wall is made of PET-fiber. The black-grey blended fabric adds a luxurious look to the interior. The thermal-isolation and sound-dampening partition wall maintains the ideal temperature in the cabin. The loading space underneath the bench can transport materials up to 2.37 meters in lenght.