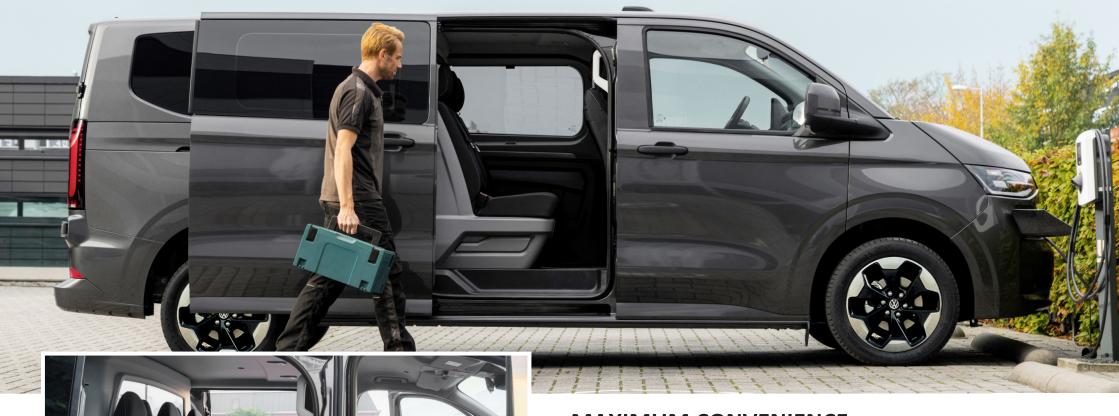

## **MAXIMUM CONVENIENCE**

The practical design of the Crew Cab maximizes space and is equipped with the latest technology. Passengers enjoy spacious seating and a relaxing journey. Stay connected on the road with the integrated USB A/C ports in the armrests. Keep the vehicle organized using the storage compartments under the bench and in the side panels.