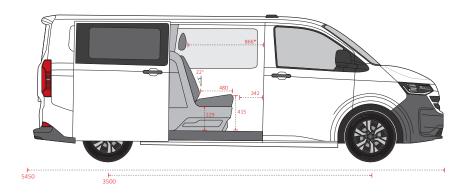

# **DIMENSIONS**

|                                                     | L2H1 |
|-----------------------------------------------------|------|
| EXTERIOR                                            | cm   |
| Overall vehicle lenght                              | 5450 |
| Wheelbase                                           | 3500 |
| CREW CAB                                            |      |
| Leg space to front cabin                            | 342  |
| Afstand headrest second seating row to front cabin* | 866  |
| Seating lenght                                      | 480  |
| Seating height                                      | 415  |
| Backrest inclination                                | 22°  |
| LOADING COMPARTMENT                                 |      |
| Lenght loading compartment**                        | 1840 |
| Lengte loading compartment***                       | 1960 |
| Floor width loading compartment under the bench     | 1230 |
| Floor lenght loading compartment                    | 2370 |
| Height loading compartment under the bench          | 229  |

- \* Measured from center of driver seat in rear position
- \*\* Measured at 1300 mm height
- \*\*\* Measured at 200 mm height

Total conversion weight: 105 kg

Conversion is available for vehicles from 2800 kg GVW