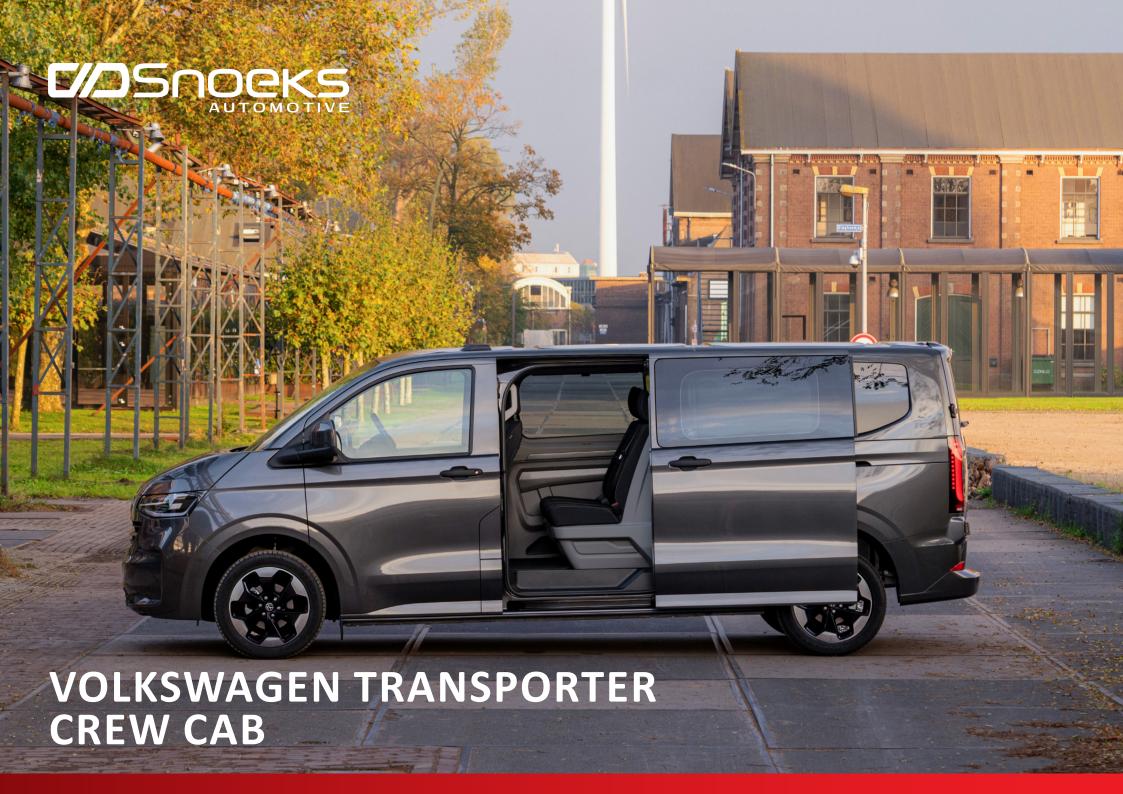

Expand the usability of the Volkswagen Transporter with the Crew Cab. Add three additional seats that integrate seamlessly with the rest of the vehicle. The ergonomic and spacious design ensures a comfortable and safe journey. The cabin features a premium finish that provides exceptional sound insulation while meeting the highest quality and safety standards.

The Volkswagen Transporter with Crew Cab is the perfect balance between functionality and style, suitable for daily and professional use.