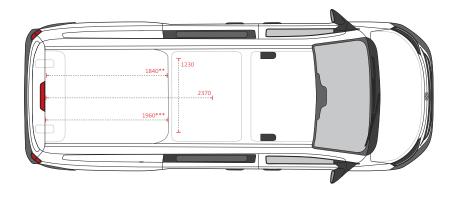

# **DIMENSIONS**

|                                                     | L2H1 |
|-----------------------------------------------------|------|
| EXTERIOR                                            | cm   |
| Overall vehicle lenght                              | 5450 |
| Wheelbase                                           | 3500 |
| CREW CAB                                            |      |
| Leg space to front cabin                            | 342  |
| Afstand headrest second seating row to front cabin* | 866  |
| Seating lenght                                      | 480  |
| Seating height                                      | 415  |
| Backrest inclination                                | 22°  |
| LOADING COMPARTMENT                                 |      |
| Lenght loading compartment**                        | 1840 |
| Lengte loading compartment***                       | 1960 |
| Floor width loading compartment under the bench     | 1230 |
| Floor lenght loading compartment                    | 2370 |
| Height loading compartment under the bench          | 229  |

- \* Measured from center of driver seat in rear position
- \*\* Measured at 1300 mm height
- \*\*\* Measured at 200 mm height

Total conversion weight: 105 kg

Conversion is available for vehicles from 2800 kg GVW