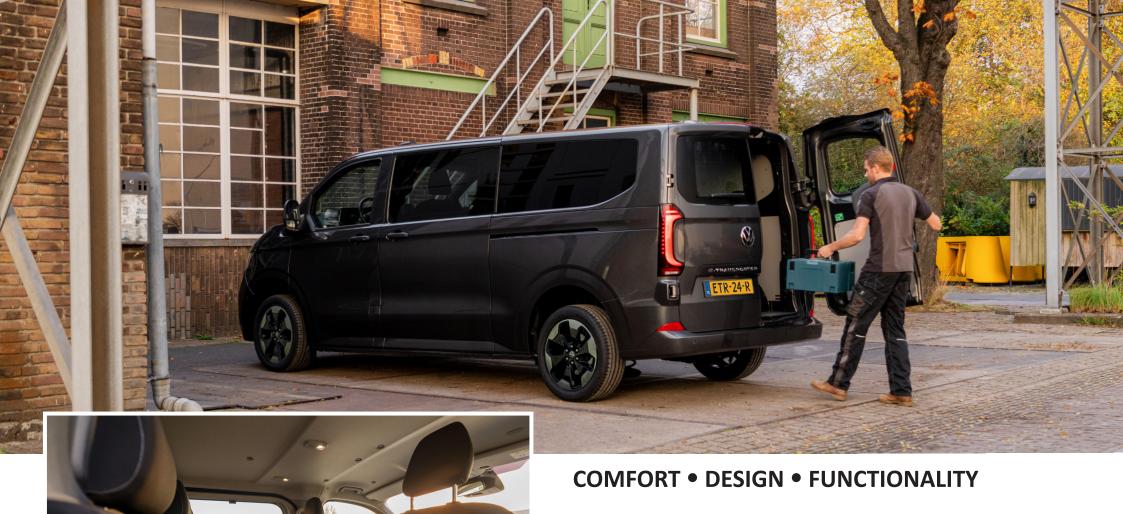

## **MAXIMUM CONVENIENCE**

The practical design of the Crew Cab maximizes space and is equipped with the latest technology. Passengers enjoy spacious seating and a relaxing journey. Stay connected on the road with the integrated USB A/C ports in the armrests. Keep the vehicle organized using the storage compartments under the bench and in the side panels.

Choose the Crew Cab, add additional seats to your vehicle and combine the daily transportation of cargo and passengers.