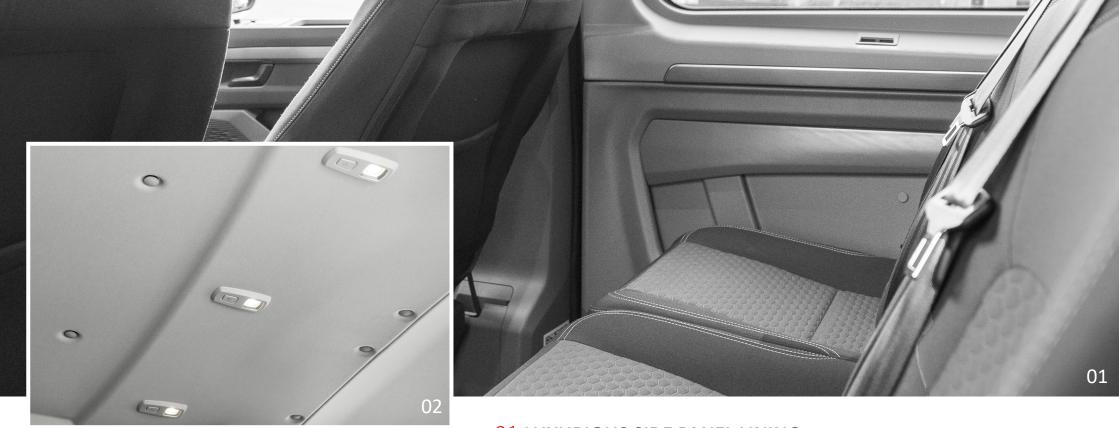

## **01** LUXURIOUS SIDE PANEL LINING

The high-quality sidewall trim gives the cab a professional look. Depending on the Crew Cab variant you choose, the side wall is equipped with a storage compartment and cup holder.

## **02 LED SPOTLIGHTS**

The Luxe and Exclusive Crew Cab variants feature three integrated LED spotlights in the rooflining ensuring a brightly lit cabin.