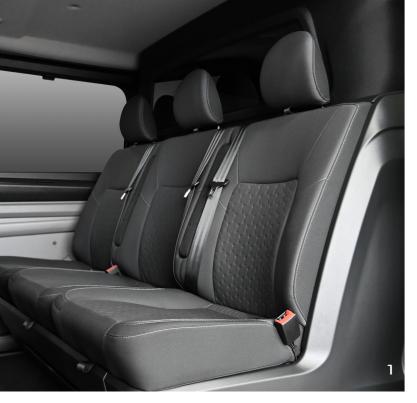

#### 1. Maximum Comfort

A Transit Custom with a Crew Cab offers up to three additional seats with maximum comfort for your passengers.

#### 4. Optimal Safety

The outer seats have integrated ISOFIX and Top Tether as standard at each trim level. Additionally, three height-adjustable headrests are included as standard. These features ensure the Crew Cab meets the European safety requirements.