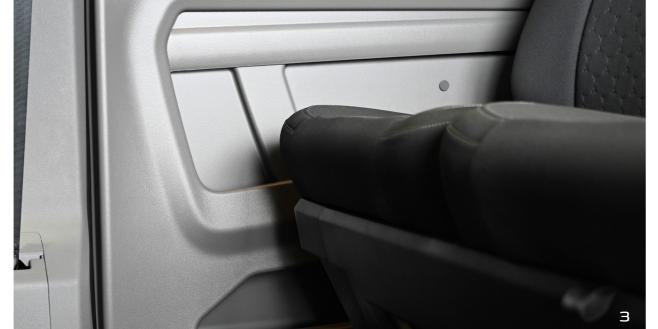

#### 3. Practical Interior Design

Keep items organized using the convenient storage compartments underneath the bench and in the sidewall.

#### 5. Foldable Seats

The unique storage space under the foldable seats allow extra storage for small items.