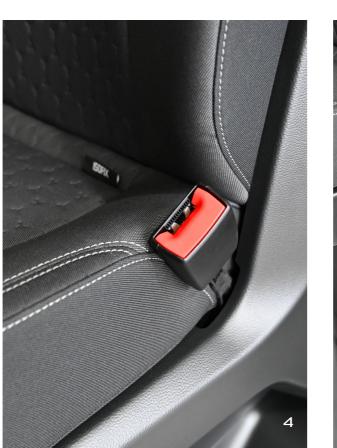

#### 4. Optimal Safety

The outer seats have integrated ISOFIX and Top Tether as standard at each trim level. Additionally, three height-adjustable headrests are included as standard. These features ensure the Crew Cab meets the European safety requirements.