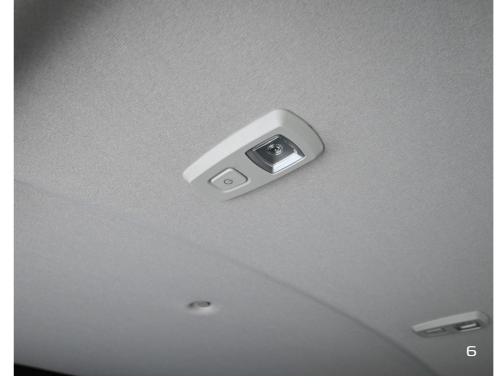

#### 6. Unique Character

Choose between three trim levels: Essential, Comfort and Luxury. Starting from the Comfort level you'll receive LED-spots in the roof lining. An overview of important specifications is available on the following pages.