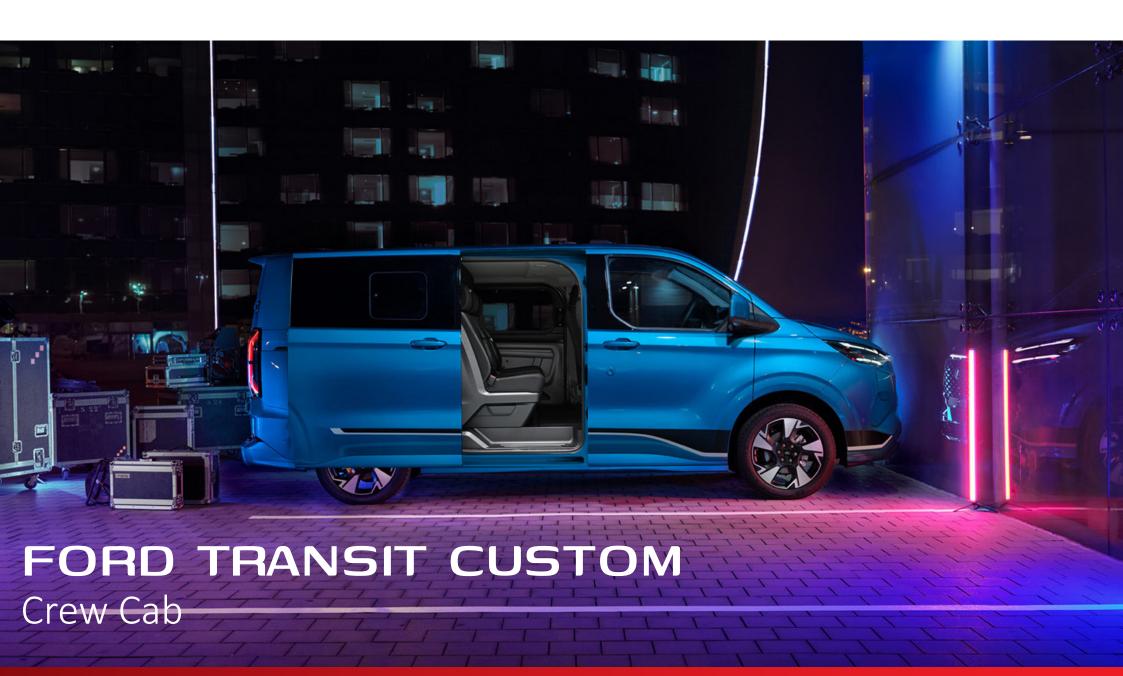

## **CREW CAB**

### Ford Transit Custom

#### The Perfect Solution

The Ford Transit Custom equipped with the Crew Cab from Snoeks Automotive means the ideal solution for transporting people and cargo safely, comfortably and efficiently.