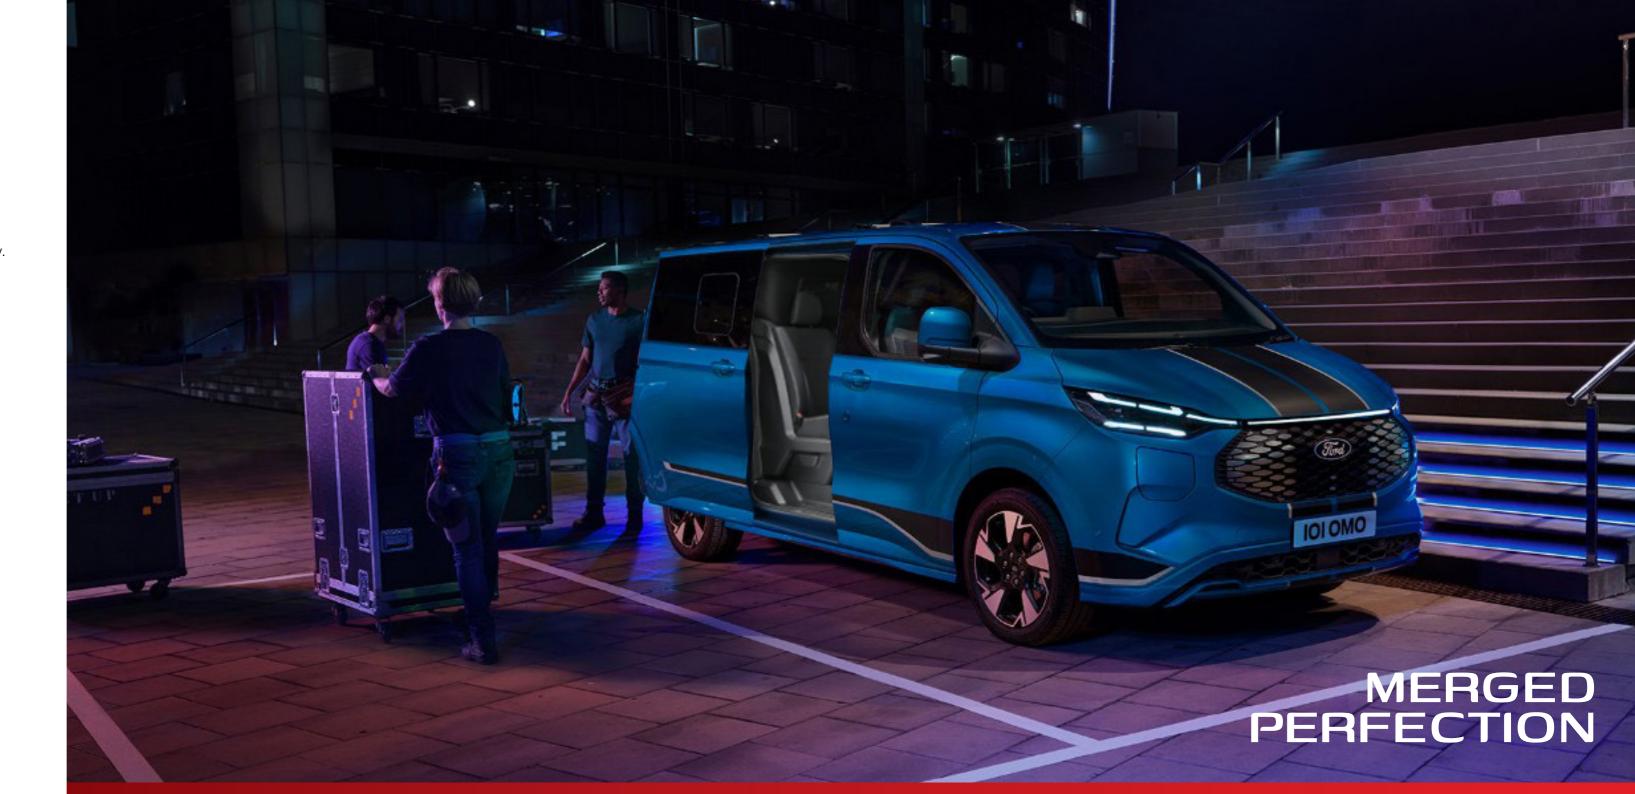

#### Merged Perfection

The Snoeks Crew Cab is specifically designed for the Ford Transit Custom and fits seamlessly with the vehicle design. That is what we call: "Merged Perfection".