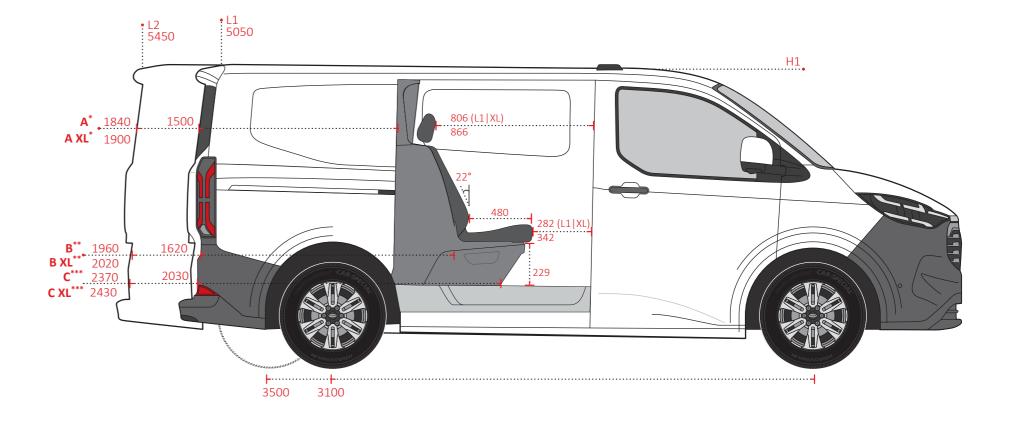

### Fabric

LEADER / TREND

LIMITED

**SPORT** 

| Extra loading space |
|---------------------|
|---------------------|

Measured at 1300 mm height

**Note:** Crew cab conversion weight is 100 kg.

| Loading Space (mm) | А    | В    | С    |
|--------------------|------|------|------|
| L1H1               | 1500 | 1620 | 2030 |
| L2H1               | 1840 | 1960 | 2370 |
| L2H1 XL            | 1900 | 2020 | 2430 |