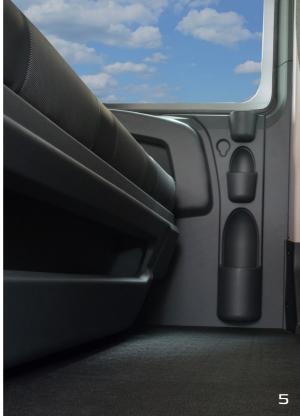

#### 5. Practical interior

Your passengers can easily store small items in the handy storage compartments in the bench and in the sidewall.

### Comfort

extra compared to Base:

- Luxury sidewall finishing including a cupholderHeadlining covered with fabric incl. lighting

## Luxury

extra compared to Comfort:

- A comfortable three-seater bench with two armrests
- Easy entry with step-in handle
  Luxury sidewall finishing including storage pockets and a cupholder