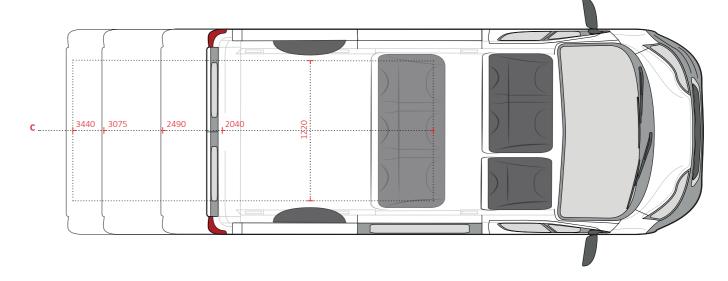

## **FABRIC**

Crepe Black Fabric 173

Crepe Black Fabric 076

Measured in relation to fixed co-driver's bench

**Note:** Crew cab conversion weight is 105 kg.

| LOAD AREA | А    | В    | С    |
|-----------|------|------|------|
| L1        | 1500 | 1600 | 2040 |
| L2        | 1950 | 2050 | 2490 |
| L3        | 2535 | 2635 | 3075 |
| L4        | 2900 | 3000 | 3440 |