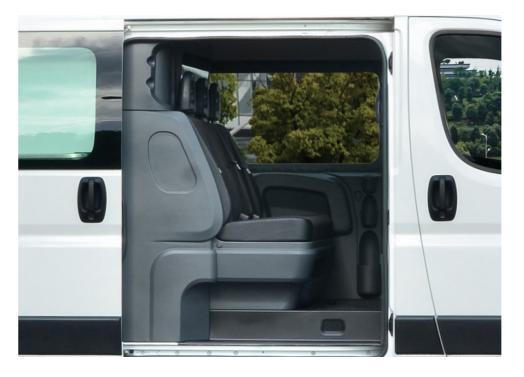

#### 1. Maximum comfort

A Ducato with a Crew Cab offers up to three additional seats with maximum comfort for your passengers. Optional you can choose a four seater bench.

#### 5. Practical interior

Your passengers can easily store small items in the handy storage compartments in the bench and in the sidewall.