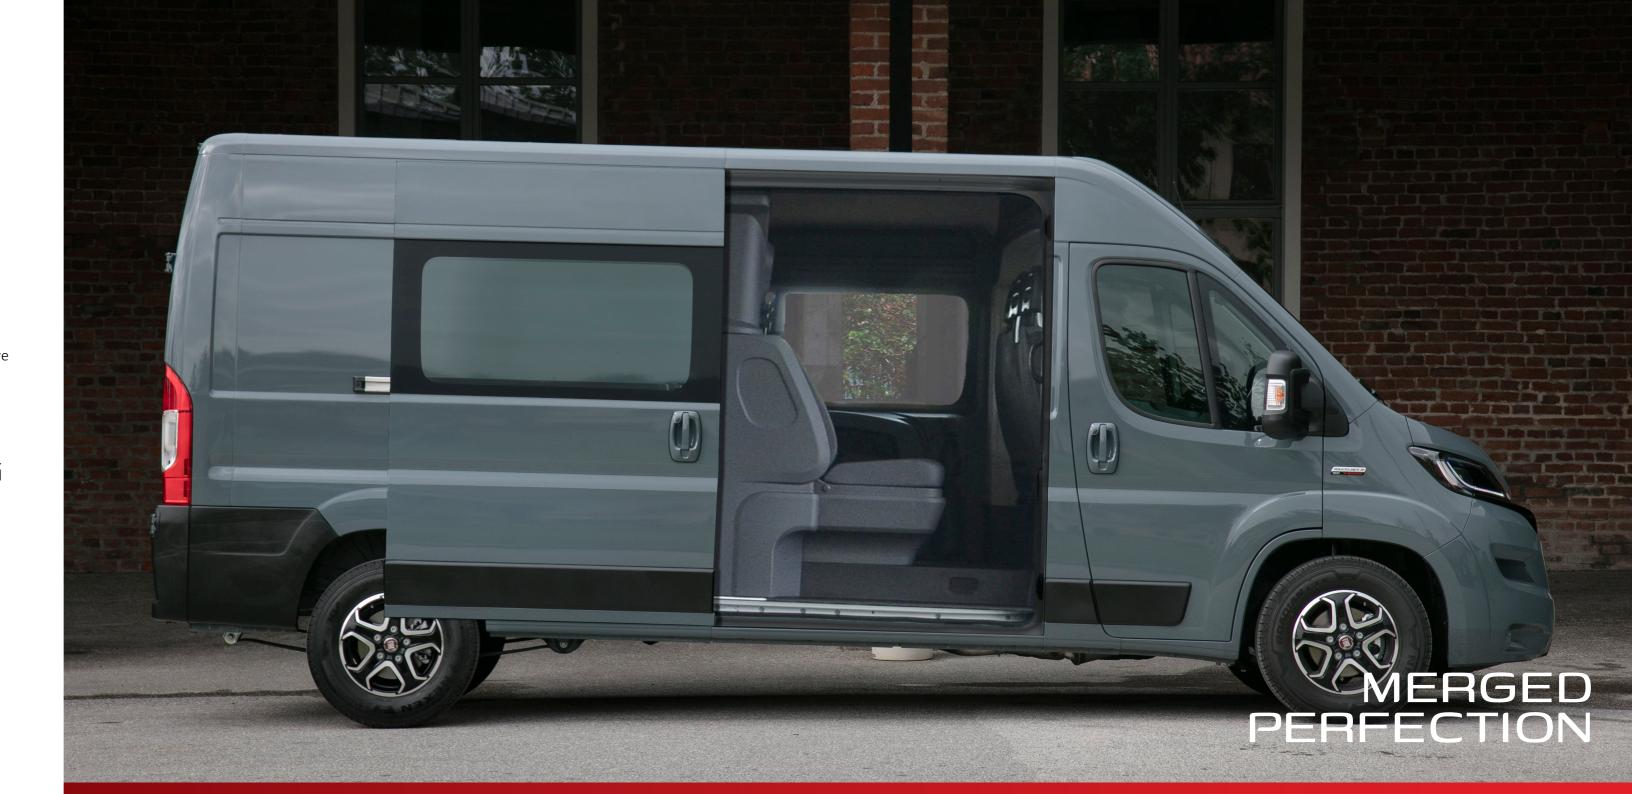

### Merged Perfection

The Snoeks Crew Cab series is specifically designed for the Fiat Ducato and therefore fits seamlessly into the vehicle and matches the design of the front cab. That is what we like to call, "Merged Perfection".