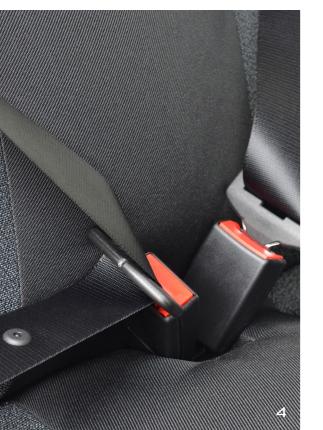

#### 4. Optimal safety

It goes without saying that our double cabin meets the European safety requirements. For example, all seats are equipped with 3-point belts with belt latch system and adjustable headrests. In addition, the outer seats are equipped with ISOFIX and Top Tether.

#### Base

- A comfortable three-seater bench
- Adjustable and tilting headrests
- 3-Point inertia-reel safety belt on all seating positions
- Storage pocket in bench cover
- Loading space under the bulkheadWear-restistant floor and step-in cover