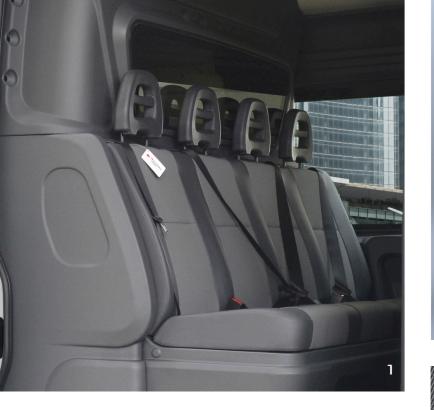

#### 1. Maximum comfort

A Ducato with a Crew Cab offers up to three additional seats with maximum comfort for your passengers. Optional you can choose a four seater bench.

#### 4. Optimal safety

It goes without saying that our double cabin meets the European safety requirements. For example, all seats are equipped with 3-point belts with belt latch system and adjustable headrests. In addition, the outer seats are equipped with ISOFIX and Top Tether.