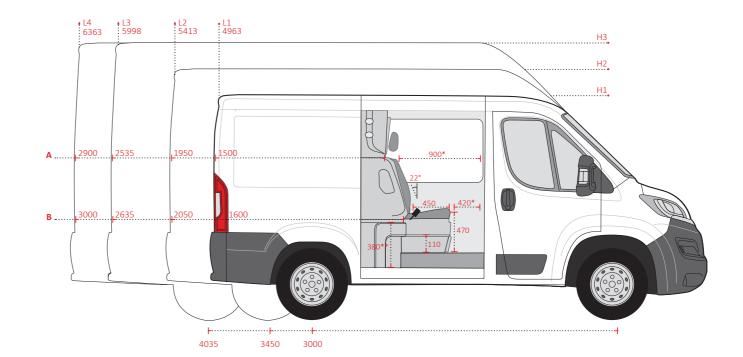

## **FABRIC**

Crepe Black Fabric 173

Crepe Black Fabric 076

Measured in relation to fixed co-driver's bench

**Note:** Crew cab conversion weight is 105 kg.

| LOAD AREA | А    | В    | С    |
|-----------|------|------|------|
| L1        | 1500 | 1600 | 2040 |
| L2        | 1950 | 2050 | 2490 |
| L3        | 2535 | 2635 | 3075 |
| L4        | 2900 | 3000 | 3440 |