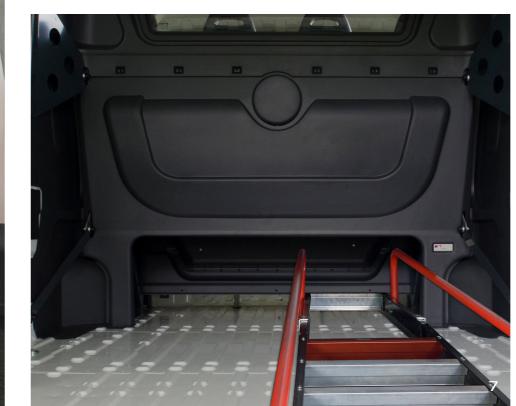

#### 2. Maximum load area

Thanks to the clever design of the Crew Cab, the loss of cargo space is minimal.

### 7. Long objects

The practical loading space under the bench allows to transport long items.