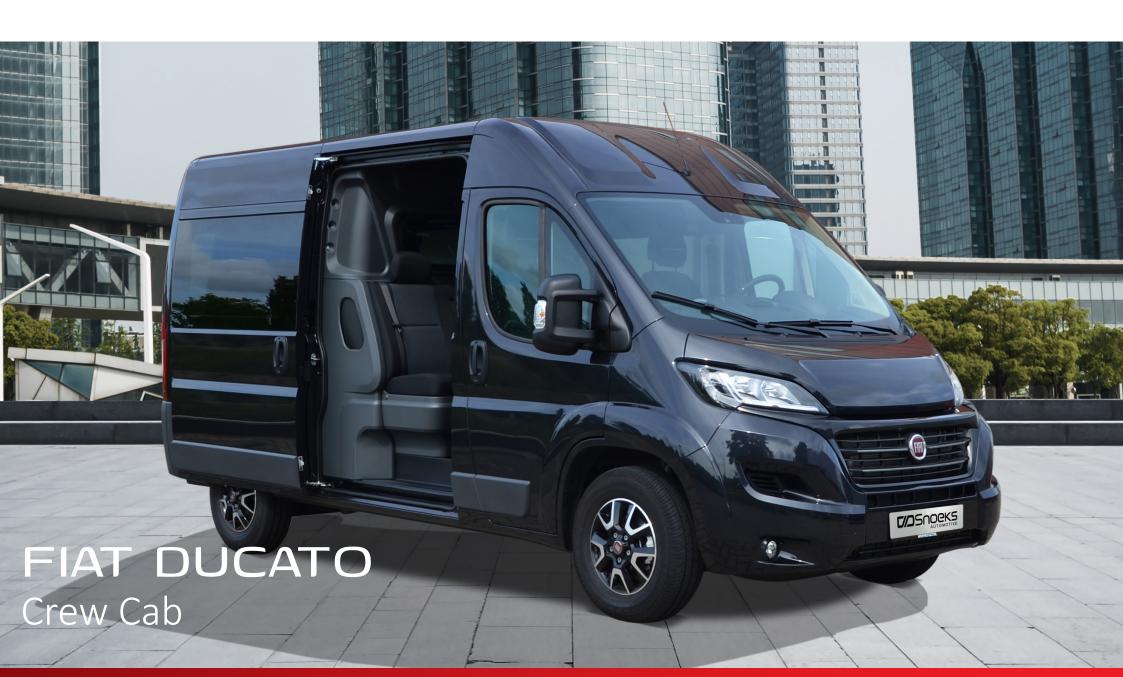

## **CREW CAB**

Fiat Ducato

#### The perfect solution

A Fiat Ducato that is equipped with a Crew Cab from Snoeks is the ideal solution for transporting people and cargo safely, comfortably and efficiently.

### Merged Perfection

The Snoeks Crew Cab series is specifically designed for the Fiat Ducato and therefore fits seamlessly into the vehicle and matches the design of the front cab. That is what we like to call, "Merged Perfection".