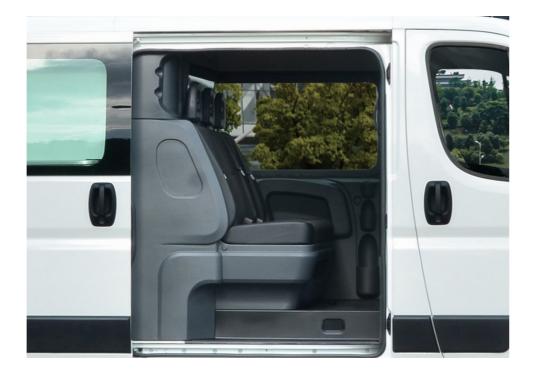

#### 1. Maximum comfort

A Ducato with a Crew Cab offers up to three additional seats with maximum comfort for your passengers. Optional you can choose a four seater bench.

#### 5. Practical interior

Your passengers can easily store small items in the handy storage compartments in the bench and in the sidewall.