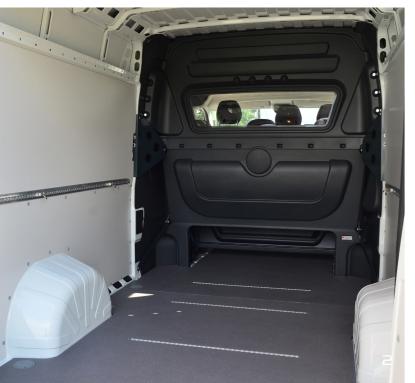

#### 2. Maximum load area

Thanks to the clever design of the Crew Cab, the loss of cargo space is minimal.

### 7. Long objects

The practical loading space under the bench allows to transport long items.