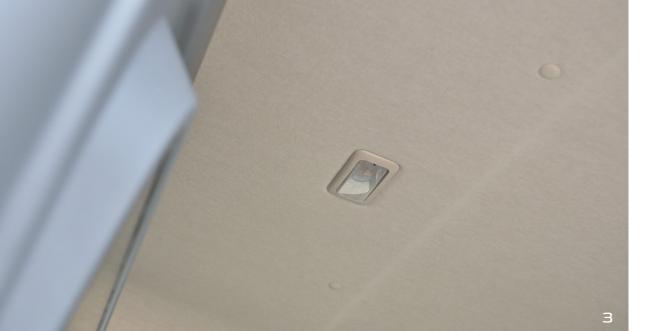

#### 3. Unique character

There is a choice between three Trim levels: Base, Comfort and Luxury. From the Comfortline you receive lighting in the headliner.