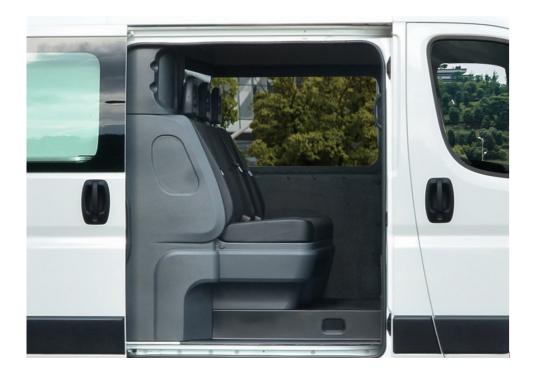

#### 1. Maximum comfort

A Ducato with a Crew Cab offers up to three additional seats with maximum comfort for your passengers. Optional you can choose a four seater bench.

#### 5. Practical interior

Your passengers can easily store small items in the handy storage compartments in the bench and in the sidewall.