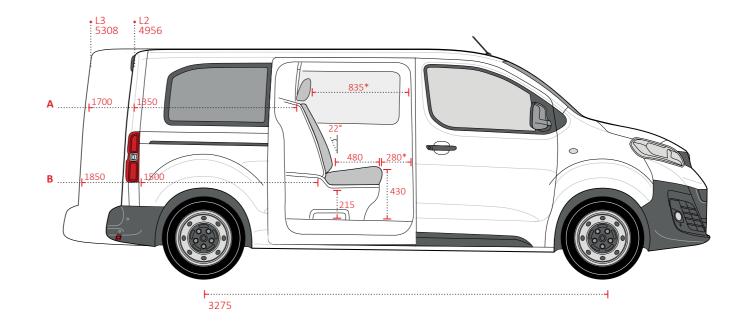

## Fabric

Dark Grey Fabric

Measured in relation to fixed co-driver's bench

**Note:** Crew cab conversion weight is 105 kg.

| Load area | А    | В    | С    |
|-----------|------|------|------|
| L2        | 1350 | 1500 | 1890 |
| L3        | 1700 | 1850 | 2240 |