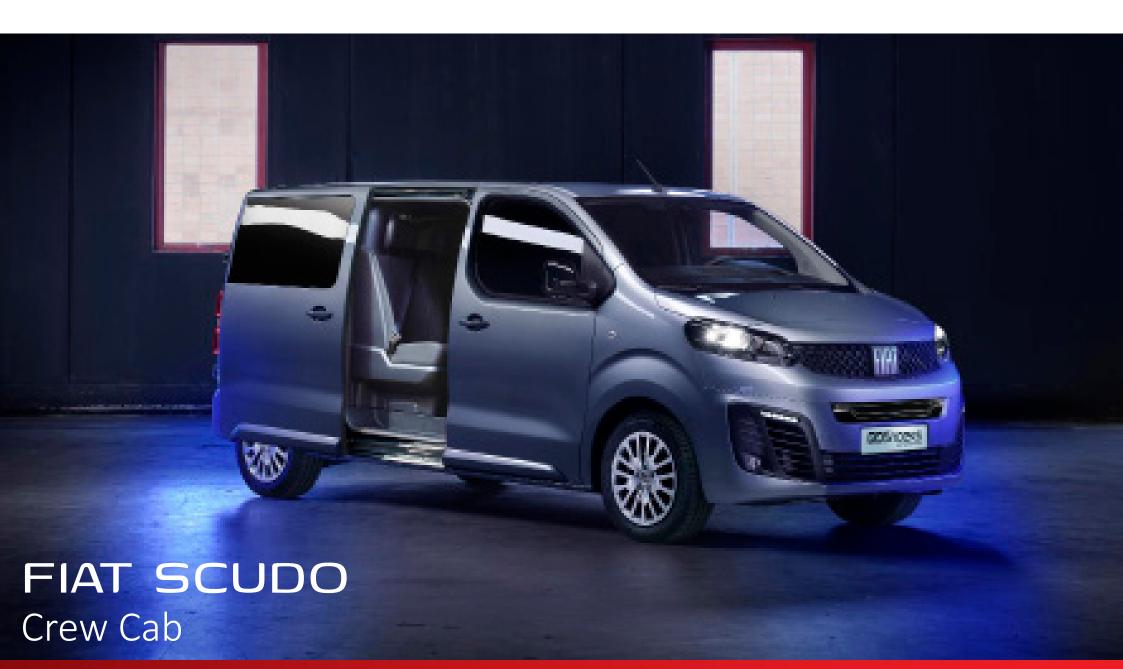

## CREW CAB

Fiat Scudo

#### The perfect solution

A Fiat Scudo that is equipped with a Crew Cab from Snoeks is the ideal solution for transporting people and cargo safely, comfortably and efficiently.

#### Merged Perfection

The Snoeks Crew Cab is specifically designed for the Fiat Scudo and therefore fits seamlessly into the vehicle and matches the design of the front cab. That is what we like to call, "Merged Perfection".