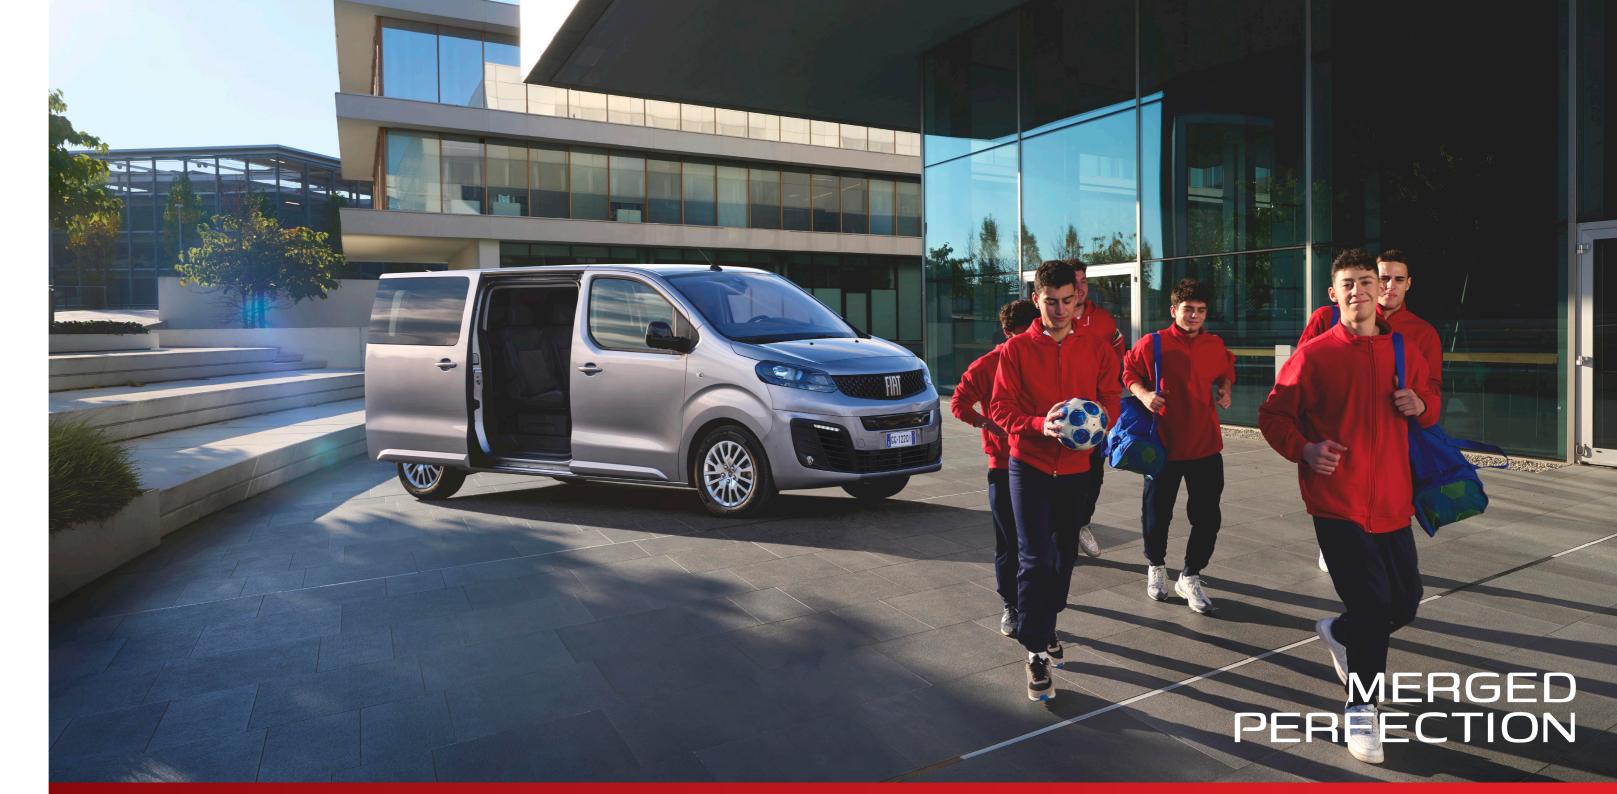

#### Merged Perfection

The Snoeks Crew Cab is specifically designed for the Fiat Scudo and therefore fits seamlessly into the vehicle and matches the design of the front cab. That is what we like to call, "Merged Perfection".