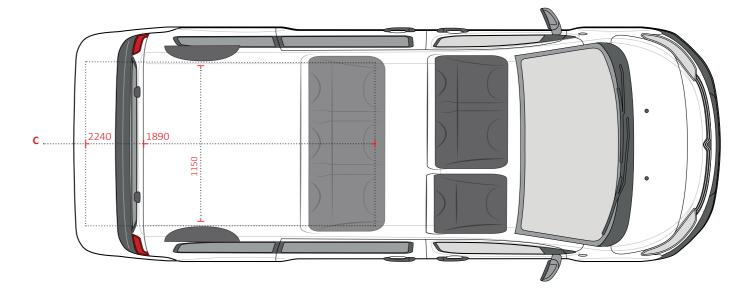

## Fabric

Dark Grey Fabric

Measured in relation to fixed co-driver's bench

**Note:** Crew cab conversion weight is 105 kg.

| Load area | А    | В    | С    |
|-----------|------|------|------|
| L2        | 1350 | 1500 | 1890 |
| L3        | 1700 | 1850 | 2240 |