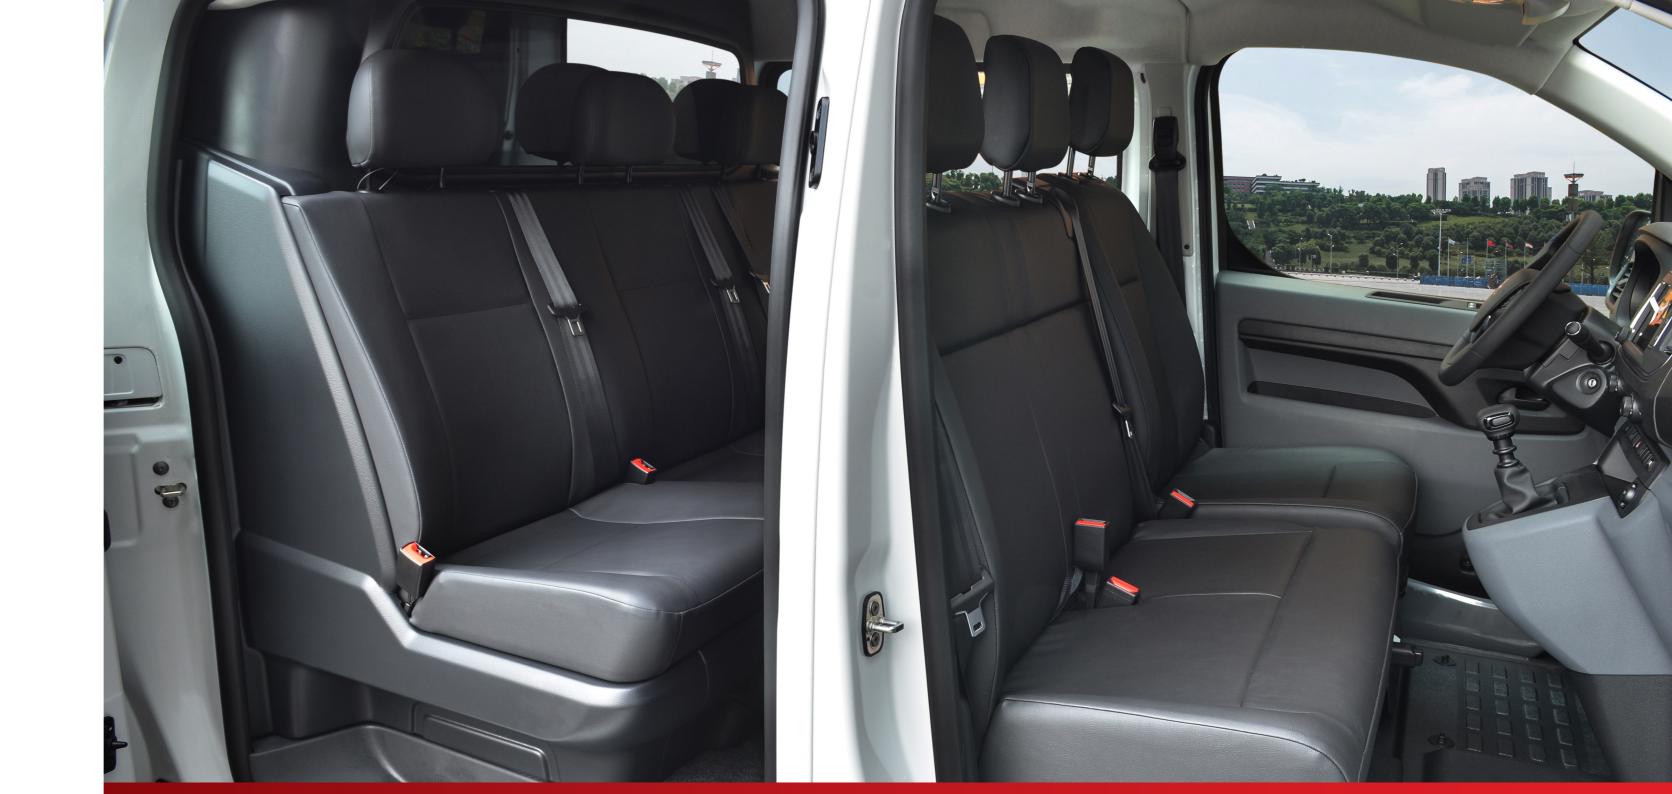

#### 1. Maximum comfort

A Scudo with a Crew Cab offers up to three additional seats with maximum comfort for your passengers.

#### 3. Practical interior

Your passengers can easily store small items in the handy storage compartment in the bench.

### 4. Optimal safety

It goes without saying that our double cabin meets the European safety requirements. For example, all seats are equipped with 3-point belts with belt latch system and adjustable headrests. In addition, the outer seats are equipped with ISOFIX and Top Tether.

#### 5. Your business card

In every detail, the Scudo Crew Cab looks stylish and is completely in line with the design of your Fiat Scudo.