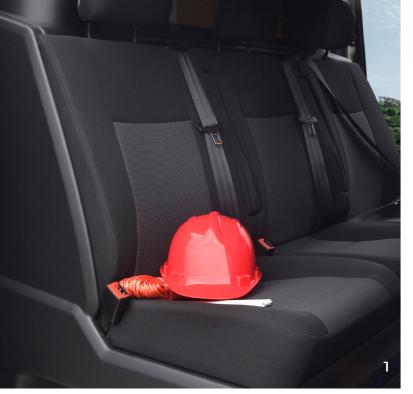

#### 1. Maximum comfort

A Scudo with a Crew Cab offers up to three additional seats with maximum comfort for your passengers.

#### 3. Practical interior

Your passengers can easily store small items in the handy storage compartment in the bench.

### 4. Optimal safety

It goes without saying that our double cabin meets the European safety requirements. For example, all seats are equipped with 3-point belts with belt latch system and adjustable headrests. In addition, the outer seats are equipped with ISOFIX and Top Tether.