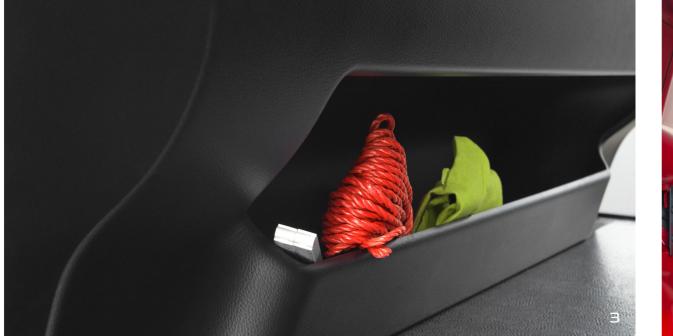

#### 3. Practical interior

Your passengers can easily store small items in the handy storage compartment in the bench.