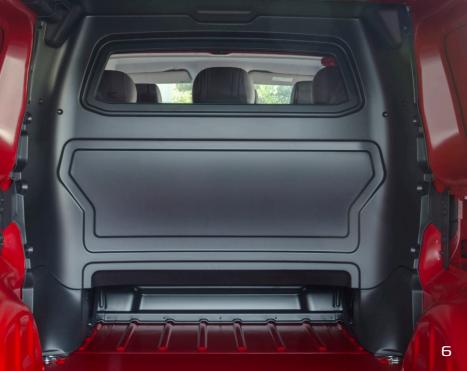

#### 2. Maximum load area

Thanks to the clever design of the Crew Cab, the loss of cargo space is minimal.

### 6. Protection against cargo

Your passengers are protected against shifting cargo thanks to the robust partition wall that separates passengers from cargo.