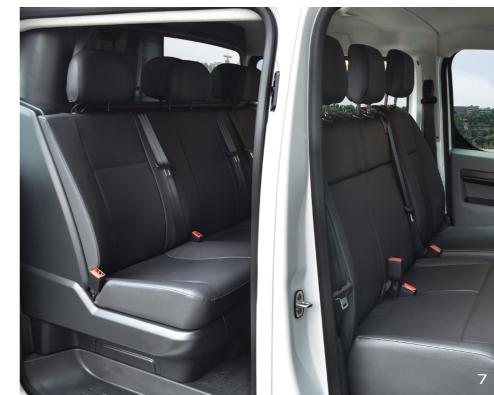

#### 1. Maximum comfort

A Scudo with a Crew Cab offers up to three additional seats with maximum comfort for your passengers.

#### 3. Practical interior

Your passengers can easily store small items in the handy storage compartment in the bench.

### 4. Optimal safety

It goes without saying that our double cabin meets the European safety requirements. For example, all seats are equipped with 3-point belts with belt latch system and adjustable headrests. In addition, the outer seats are equipped with ISOFIX and Top Tether.

#### 5. Your business card

In every detail, the Scudo Crew Cab looks stylish and is completely in line with the design of your Fiat Scudo.