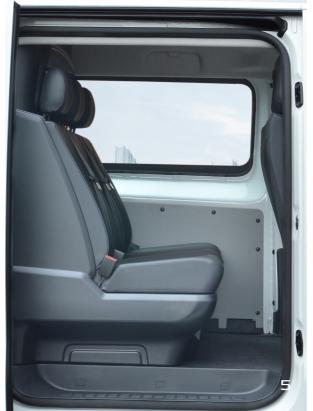

#### 1. Maximum comfort

A Scudo with a Crew Cab offers up to three additional seats with maximum comfort for your passengers.

### 6. Protection against cargo

Your passengers are protected against shifting cargo thanks to the robust partition wall that separates passengers from cargo.