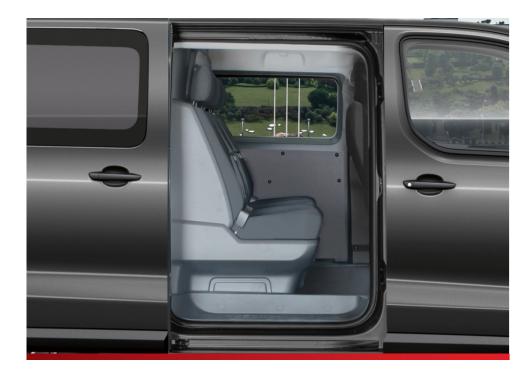

#### 2. Maximum load area

Thanks to the clever design of the Crew Cab, the loss of cargo space is minimal.

### 6. Protection against cargo

Your passengers are protected against shifting cargo thanks to the robust partition wall that separates passengers from cargo.