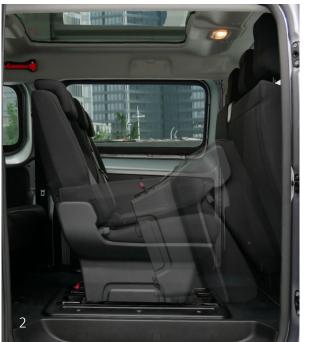

- 1. A revised position of the 2nd seating row to allow easy access to the 3rd row;
- 2. A robust handle for easy entry and exit via the sliding door side;
- 3. A large panoramic sun roof to create a pleasant light ambiance on the 2nd and 3rd row. Also, the sun roof made of tempered glass, has the function of an emergency exit. A life hammer is provided on the headliner.