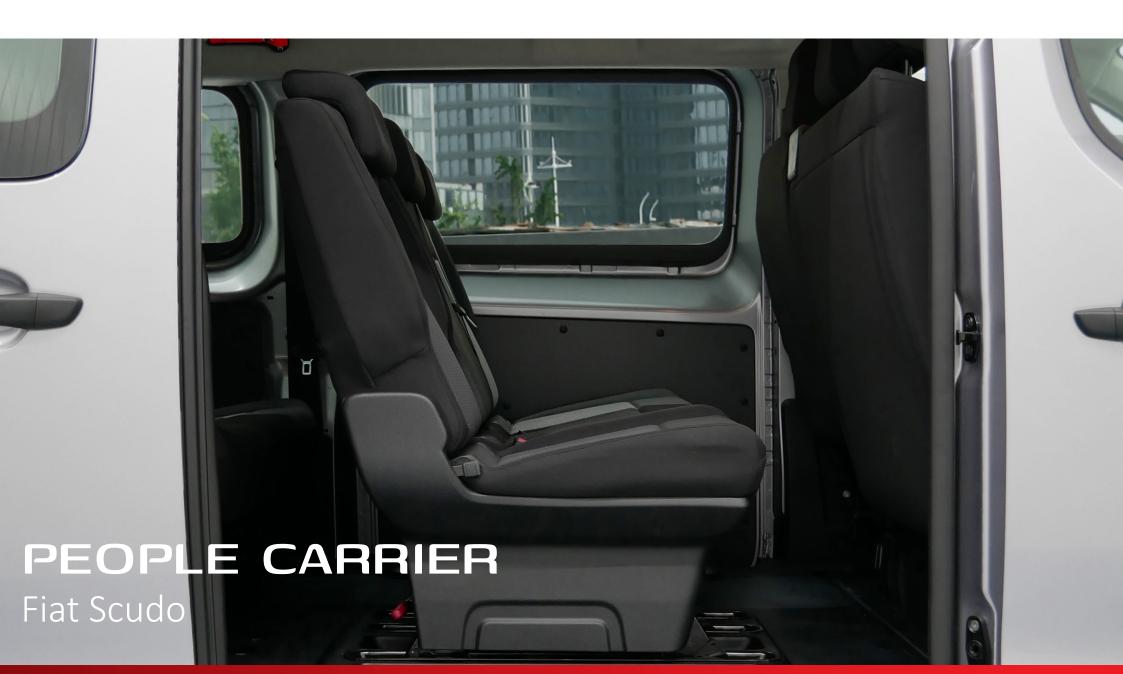

## PEOPLE CARRIER

With the Snoeks people carrier conversion kit, the Fiat Scudo Combi can be transformed into an ideal vehicle for passenger transport. Our conversion kit has been developed with the vision to improve functionality and passenger comfort. The taxi conversion kit is modular and can be tailored to local market requirements. The standard kit includes:

- 1. A revised position of the 2nd seating row to allow easy access to the 3rd row;
- 2. A robust handle for easy entry and exit via the sliding door side;
- 3. A large panoramic sun roof to create a pleasant light ambiance on the 2nd and 3rd row. Also, the sun roof made of tempered glass, has the function of an emergency exit. A life hammer is provided on the headliner.