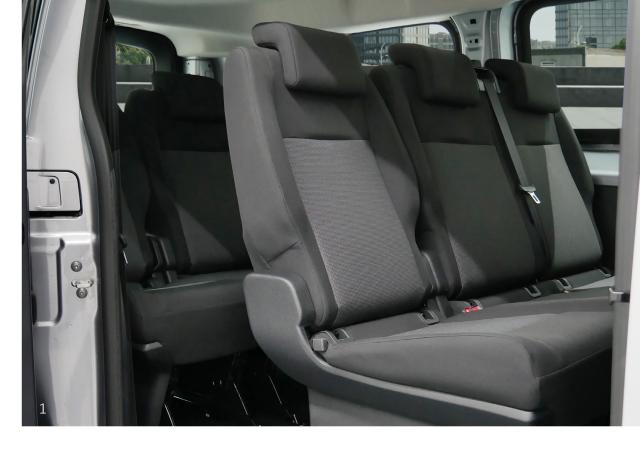

- 1. A revised position of the 2nd seating row to allow easy access to the 3rd row;
- 2. A robust handle for easy entry and exit via the sliding door side;
- 3. A large panoramic sun roof to create a pleasant light ambiance on the 2nd and 3rd row. Also, the sun roof made of tempered glass, has the function of an emergency exit. A life hammer is provided on the headliner.

## THE BASE VEHICLE

- L2H1 and L3H1;
- Sliding door right with fixed windows;
- Bench 2/3 and seat 1/3 (folding) on the 2nd seat row.