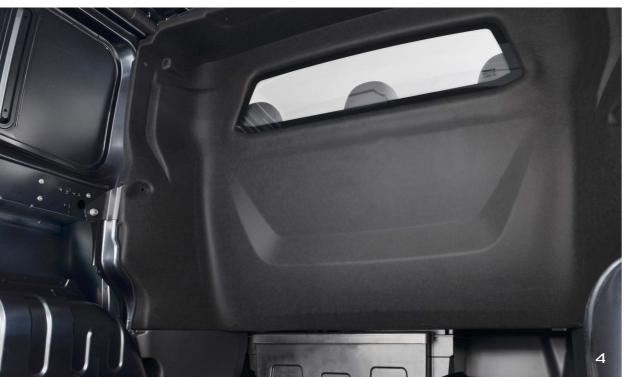

#### 2. Practical interior

Your passengers can easily store small items in the handy storage compartments in the bench and in the sidewall.