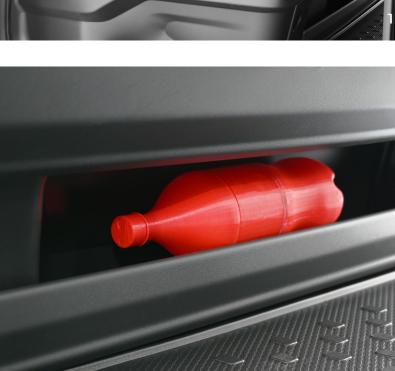

#### 2. Practical interior

Your passengers can easily store small items in the handy storage compartments in the bench and in the sidewall.

#### Comfort

extra compared to Basic:

- Storage pocket in benchfront
- 12V connection in the benchfront
- Three individual seats with two armrests and two folding seats (storage box under the seats)
- Lower sidecover finishing with storage pocket, bottle- and cupholder
  Removable storage box under the seats