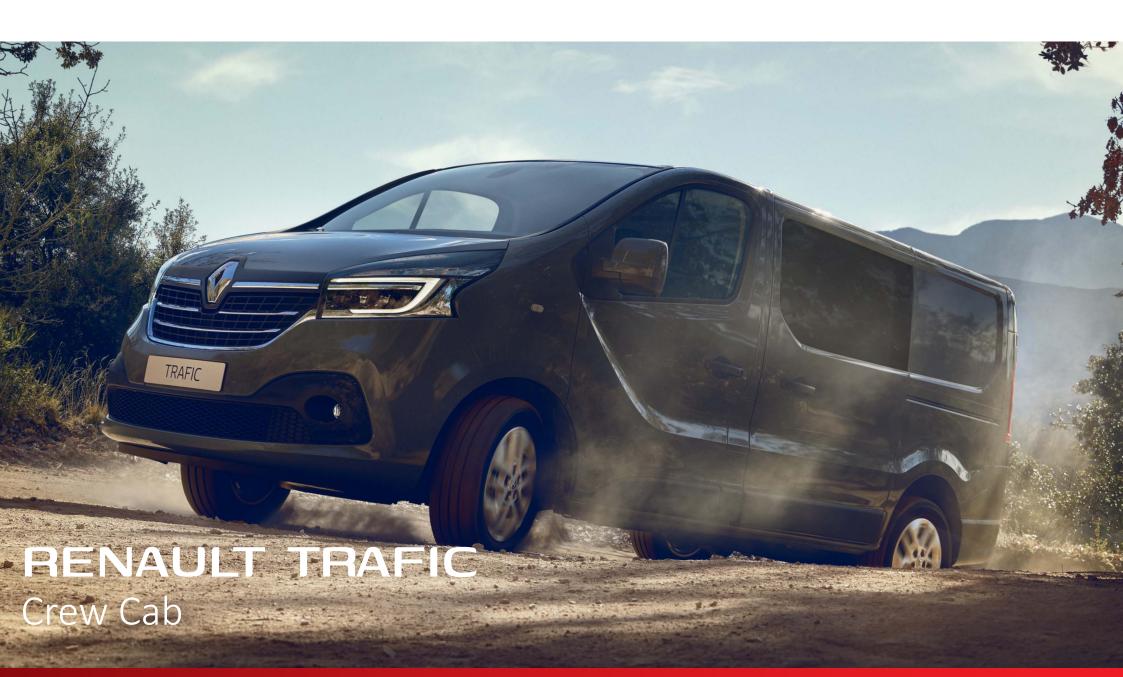

### **CREW CAB**

Renault Trafic

#### The perfect solution

A Renault Trafic ('21) that is equipped with a Crew Cab from Snoeks is the ideal solution for transporting people and cargo safely, comfortably and efficiently.