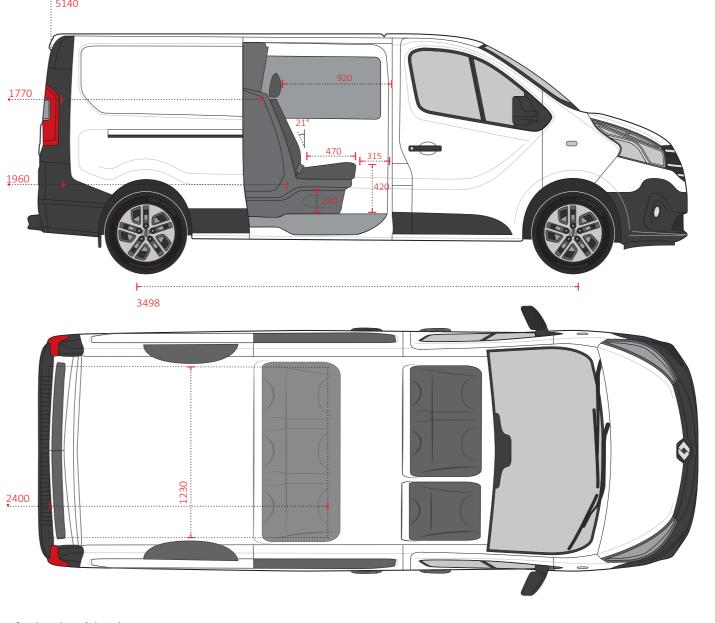

# BASE VEHICLE & POSSIBILITIES

|                             |       | L2      |  |
|-----------------------------|-------|---------|--|
|                             | BASIC | COMFORT |  |
| SLIDING DOOR                |       |         |  |
| Trafic- Basic               | 0     | 0       |  |
| Trafic- Comfort             | 0     | 0       |  |
| Trafic- Luxe                | Х     | 0       |  |
| SLIDING DOOR                |       |         |  |
| Sliding door right          | 0     | 0       |  |
| Sliding door left           | X     | Χ       |  |
| Sliding door right and left | 0     | 0       |  |
| WINDOWS                     |       |         |  |
| factory fitted window right |       | 0       |  |
| Factory fitted window left  | Δ     | Δ       |  |
| OTHER                       |       |         |  |
| Co-driver's seat            | 0     | 0       |  |
| Co-driver's bench           | 0     | 0       |  |
| ROOF HEIGHT                 |       |         |  |
| H1                          |       | 0       |  |
| H2                          | X     | Χ       |  |