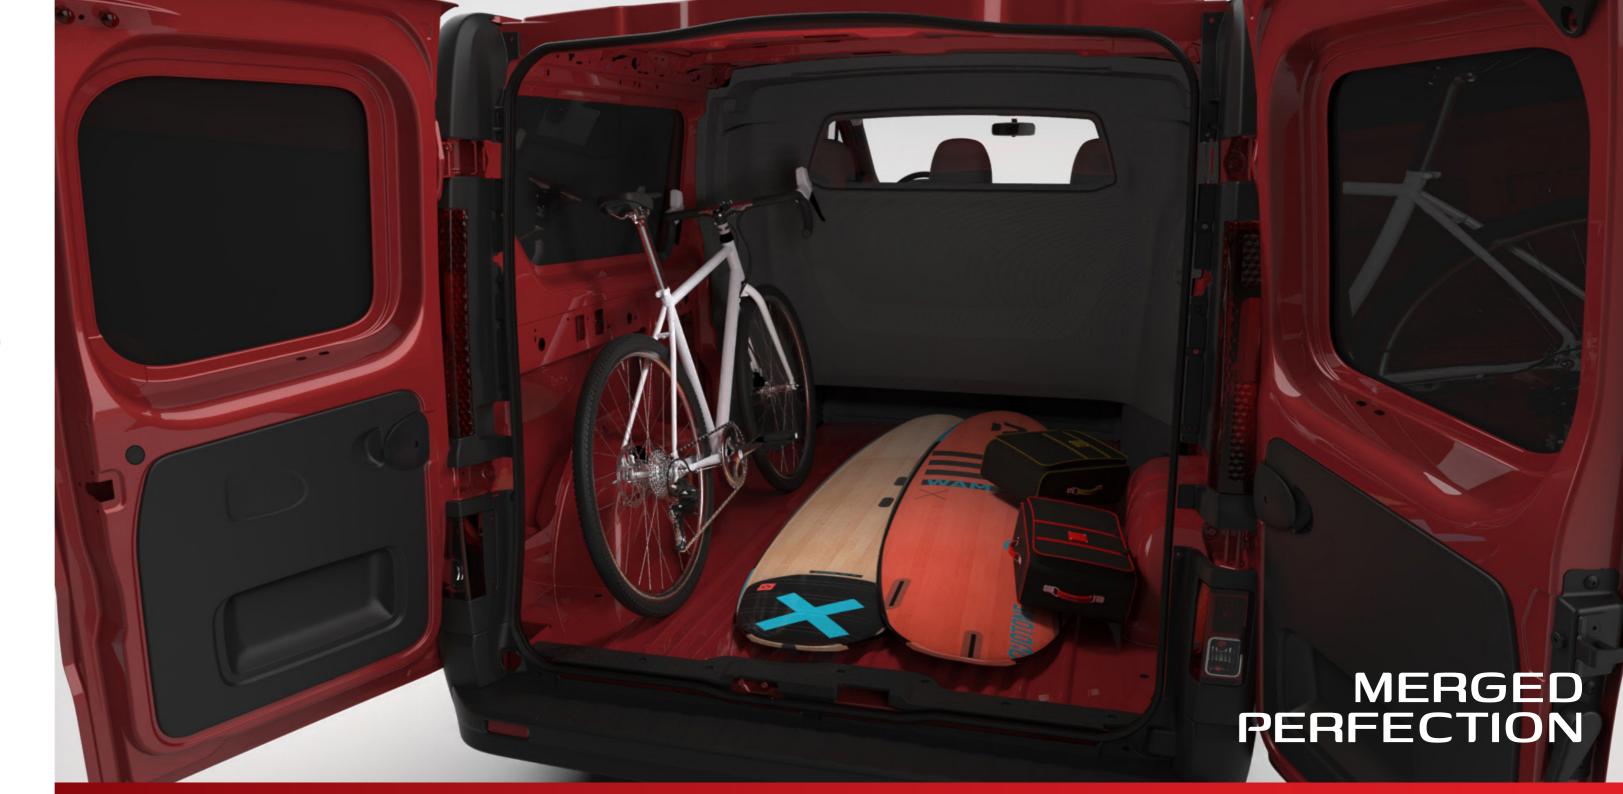

#### Merged Perfection

The Snoeks Crew Cab series is specifically designed for the Renault Trafic and therefore fits seamlessly into the vehicle and matches the design of the front cab. This is what we like to call, "Merged Perfection".

#### 4. Long objects

The practical loading space under the bench allows to transport long items.