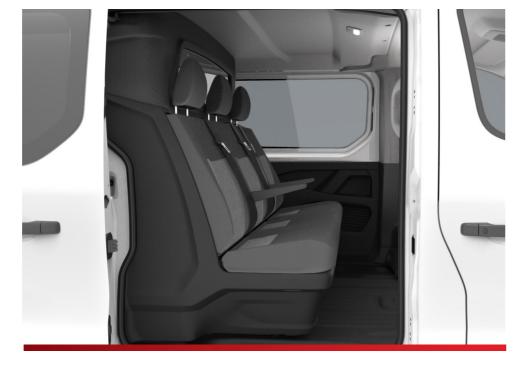

### **CREW CAB**

Renault Trafic

#### The perfect solution

A Renault Trafic ('21) that is equipped with a Crew Cab from Snoeks is the ideal solution for transporting people and cargo safely, comfortably and efficiently.

#### Merged Perfection

The Snoeks Crew Cab series is specifically designed for the Renault Trafic and therefore fits seamlessly into the vehicle and matches the design of the front cab. This is what we like to call, "Merged Perfection".

#### 1. Maximum comfort

A Trafic with a Crew Cab offers up to three additional seats with maximum comfort for your passengers.

#### 2. Practical interior

Your passengers can easily store small items in the handy storage compartments in the bench and in the sidewall.