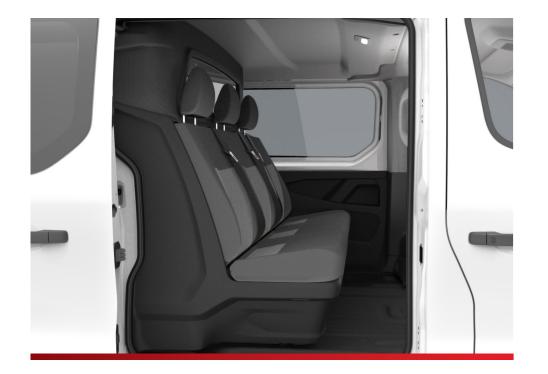

### **CREW CAB**

Renault Trafic

#### The perfect solution

A Renault Trafic ('21) that is equipped with a Crew Cab from Snoeks is the ideal solution for transporting people and cargo safely, comfortably and efficiently.

#### Merged Perfection

The Snoeks Crew Cab series is specifically designed for the Renault Trafic and therefore fits seamlessly into the vehicle and matches the design of the front cab. This is what we like to call, "Merged Perfection".

#### 1. Maximum comfort

A Trafic with a Crew Cab offers up to three additional seats with maximum comfort for your passengers.

#### 2. Practical interior

Your passengers can easily store small items in the handy storage compartments in the bench and in the sidewall.