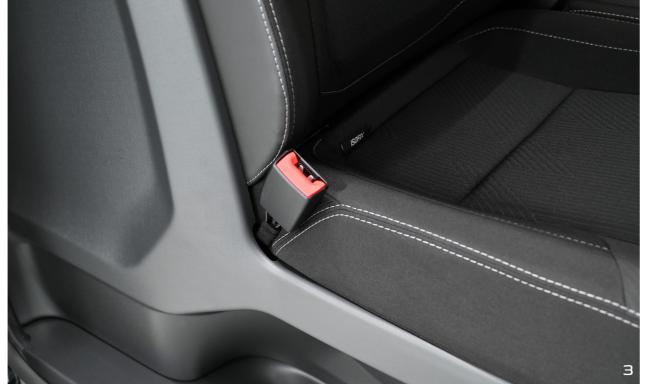

#### 3. Optimal safety

The Crew Cab meets the European safety requirements. All seats are equipped with 3-point safety belts and functional headrests. ISOFIX and Toptether are standard at each trimlevel on the outer seats.

#### Basic

- A comfortable three-seater bench
- Adjustable headrests
- ISOFIX and Top Tether on all outer seats
  3-Point inertia-reel safety belt with Seat belt reminder system on all seating positions
- Loading space under the bulkhead
- Wear-resistant floor and step-in cover
- Lower sidecover finishing including storage pocket
  Headlining with lightning covered with fabric