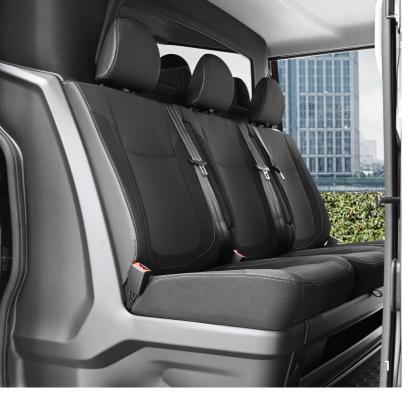

#### 1. Maximum comfort

A Trafic with a Crew Cab offers up to three additional seats with maximum comfort for your passengers.

#### 3. Optimal safety

The Crew Cab meets the European safety requirements. All seats are equipped with 3-point safety belts and functional headrests. ISOFIX and Toptether are standard at each trimlevel on the outer seats.

#### Basic

- A comfortable three-seater bench
- Adjustable headrests
- ISOFIX and Top Tether on all outer seats
  3-Point inertia-reel safety belt with Seat belt reminder system on all seating positions
- Loading space under the bulkhead
- Wear-resistant floor and step-in cover
- Lower sidecover finishing including storage pocket
  Headlining with lightning covered with fabric