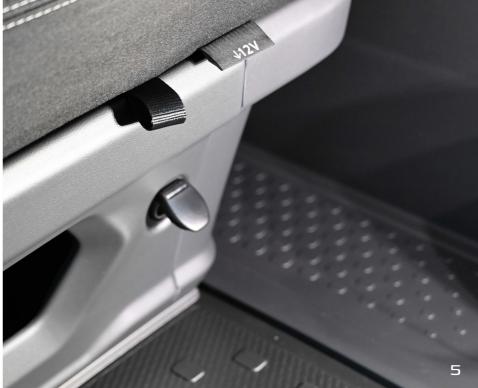

#### 5. Connectivity

Charge your smartphone or laptop using the 12V connections.