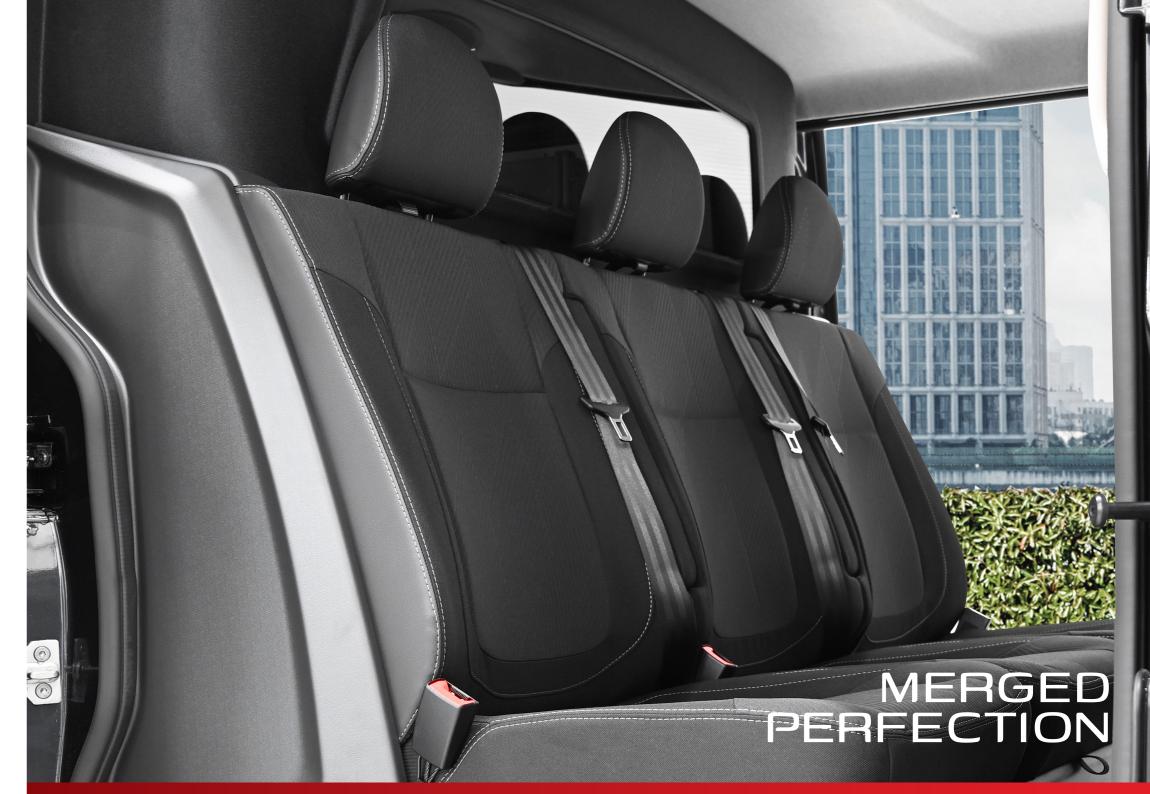

#### Merged Perfection

The Snoeks Crew Cab series is specifically designed for the Renault Trafic and therefore fits seamlessly into the vehicle and matches the design of the front cab. This is what we like to call, "Merged Perfection".

#### 3. Optimal safety

The Crew Cab meets the European safety requirements. All seats are equipped with 3-point safety belts and functional headrests. ISOFIX and Toptether are standard at each trimlevel on the outer seats.