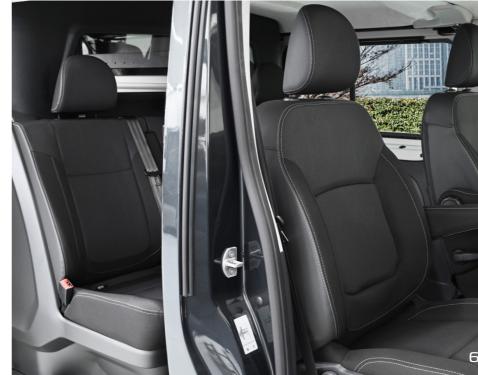

#### 1. Maximum comfort

A Trafic with a Crew Cab offers up to three additional seats with maximum comfort for your passengers.

#### 3. Optimal safety

The Crew Cab meets the European safety requirements. All seats are equipped with 3-point safety belts and functional headrests. ISOFIX and Toptether are standard at each trimlevel on the outer seats.