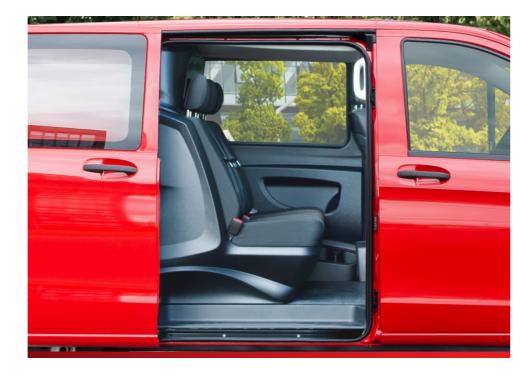

#### 1. Maximum comfort

A Vito with a Crew Cab offers up to three additional seats with maximum comfort for your passengers.

## 4. Optimal safety

It goes without saying that our double cabin meets the European safety requirements. For example, all seats are equipped with 3-point belts with belt latch system and adjustable headrests. In addition, the outer seats are equipped with ISOFIX and Top Tether.