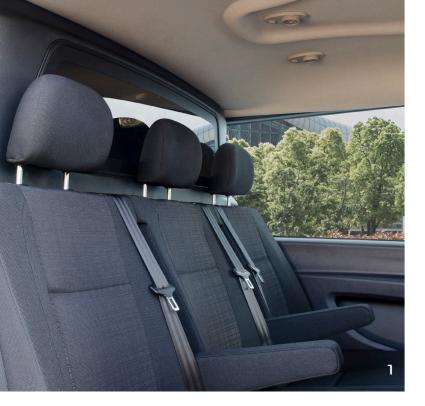

#### 1. Maximum comfort

A Vito with a Crew Cab offers up to three additional seats with maximum comfort for your passengers.

## 4. Optimal safety

It goes without saying that our double cabin meets the European safety requirements. For example, all seats are equipped with 3-point belts with belt latch system and adjustable headrests. In addition, the outer seats are equipped with ISOFIX and Top Tether.