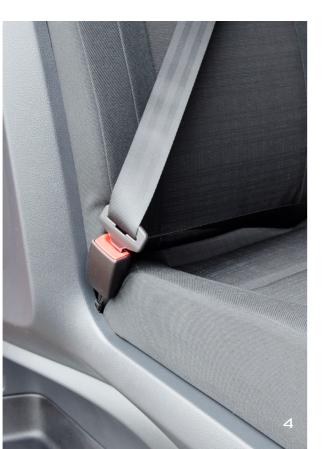

## 4. Optimal safety

It goes without saying that our double cabin meets the European safety requirements. For example, all seats are equipped with 3-point belts with belt latch system and adjustable headrests. In addition, the outer seats are equipped with ISOFIX and Top Tether.