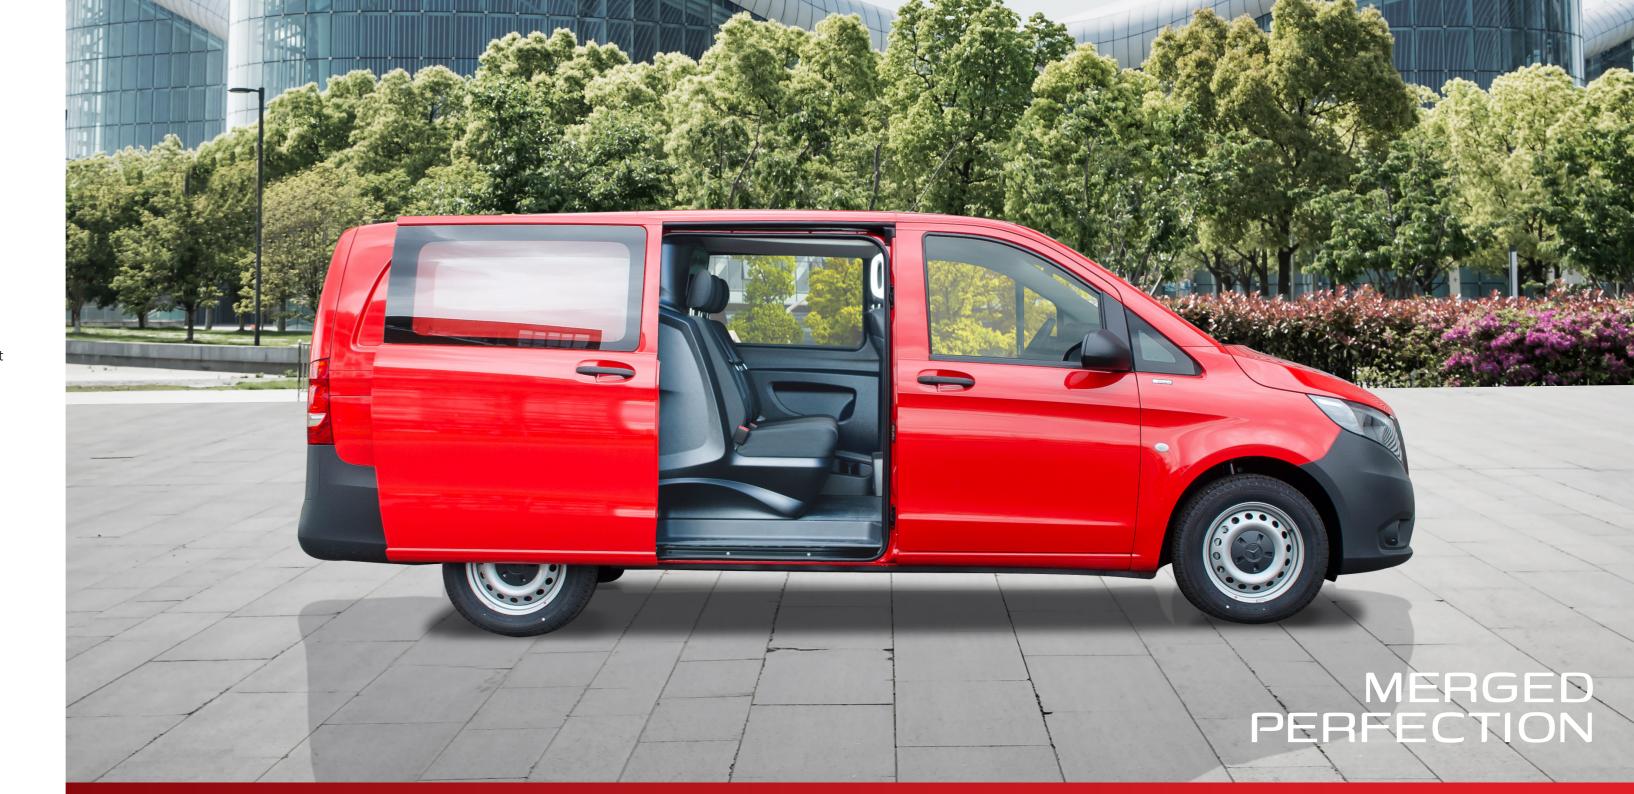

## Merged Perfection

The Snoeks Crew Cab series is specifically designed for the Mercedes-Benz Vito and therefore fits seamlessly into the vehicle and matches the design of the front cab. That is what we like to call, "Merged Perfection".