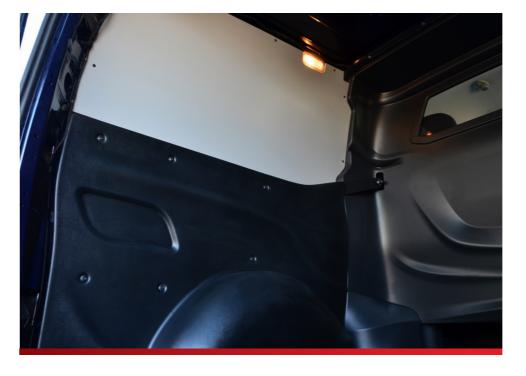

#### 5. Practical interior

Your passengers can easily store small items in the handy storage compartments in the bench and in the sidewall.