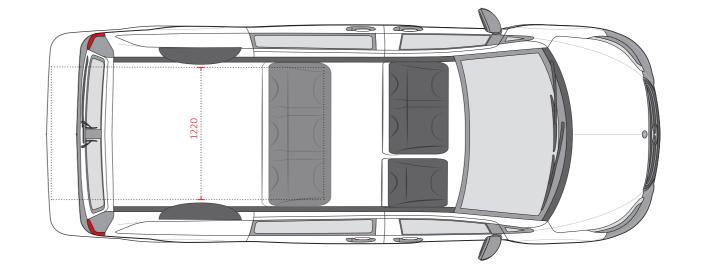

## 2. Long objects

The practical loading space under the bench allows to transport long items.

## **FABRIC**

Caluma Skai

**Note:** Crew cab conversion weight is 105 kg.

\* Measured in relation to fixed co-driver's bench

 A
 B
 C
 D

 A1
 1345
 1415
 770
 235

 A2
 1590
 1660
 770
 235

 A3
 1820
 1890
 770
 235