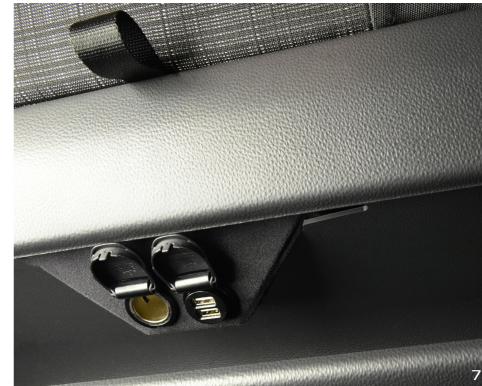

## 7. Connectivity

Charge your smartphone or laptop using the 12V / USB connections.