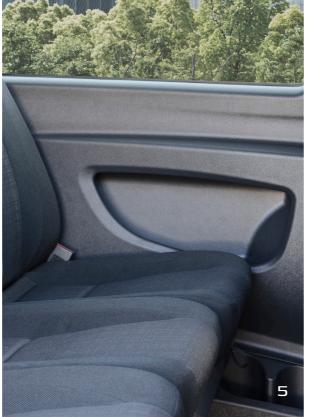

#### 5. Practical interior

Your passengers can easily store small items in the handy storage compartments in the bench and in the sidewall.