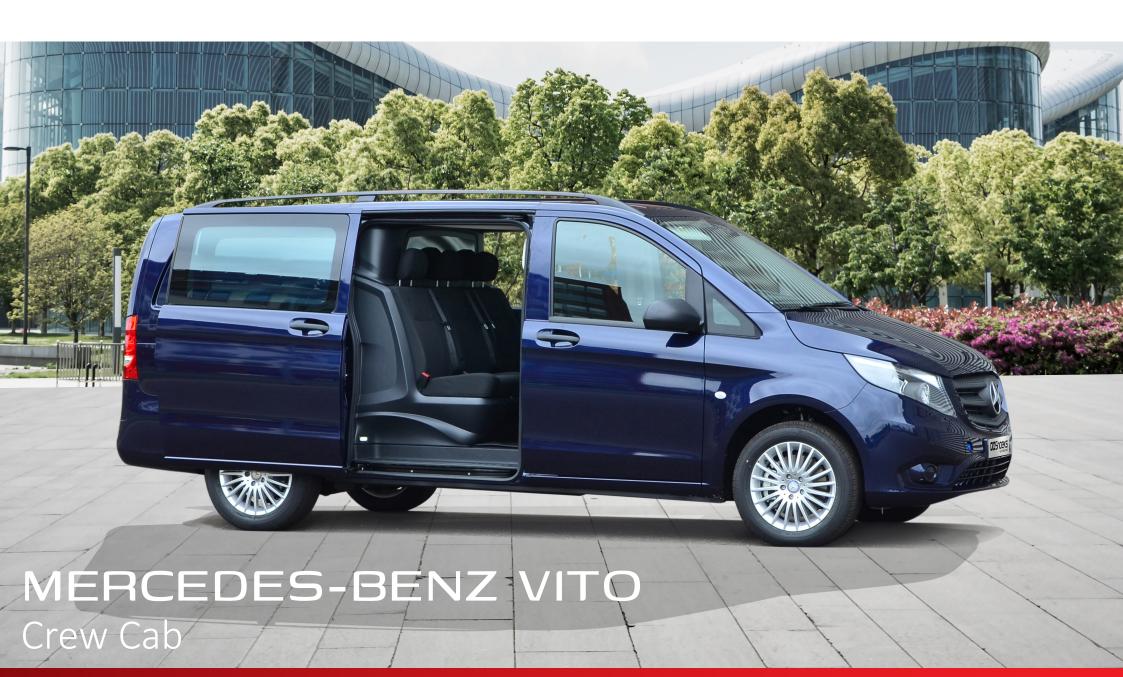

## **CREW CAB**

## Mercedes-Benz Vito

### The perfect solution

A Mercedes-Benz Vito that is equipped with a Crew Cab from Snoeks is the ideal solution for transporting people and cargo safely, comfortably and efficiently.