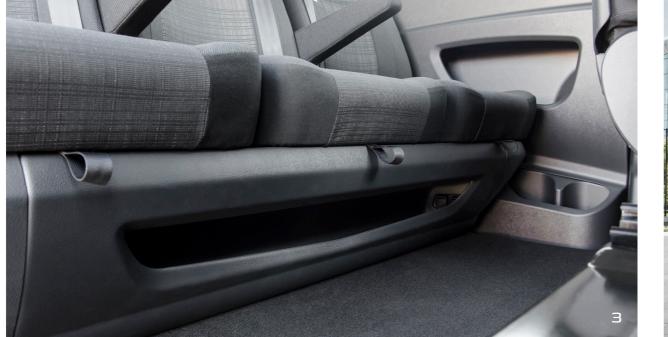

## 2. Long objects

The practical loading space under the bench allows to transport long items.