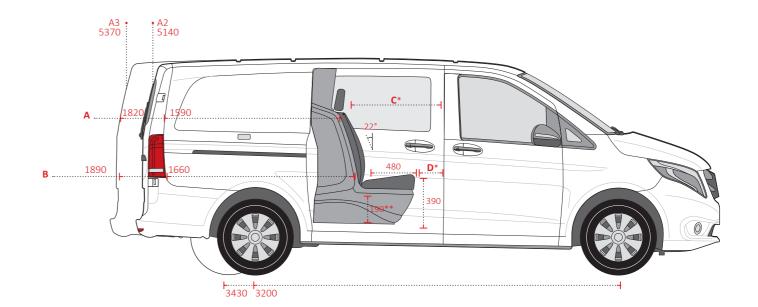

## **FABRIC**

Caluma Skai

**Note:** Crew cab conversion weight is 105 kg.

\* Measured in relation to fixed co-driver's bench

 A
 B
 C
 D

 A1
 1345
 1415
 770
 235

 A2
 1590
 1660
 770
 235

 A3
 1820
 1890
 770
 235