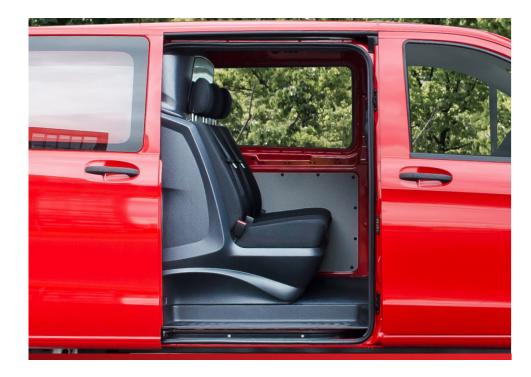

#### 1. Maximum comfort

A Vito with a Crew Cab offers up to three additional seats with maximum comfort for your passengers.

## 4. Optimal safety

It goes without saying that our double cabin meets the European safety requirements. For example, all seats are equipped with 3-point belts with belt latch system and adjustable headrests. In addition, the outer seats are equipped with ISOFIX and Top Tether.