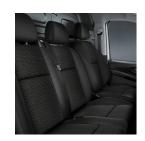

#### 1. Maximum comfort

A Vito with a Crew Cab offers up to three additional seats with maximum comfort for your passengers.

## 4. Optimal safety

It goes without saying that our double cabin meets the European safety requirements. For example, all seats are equipped with 3-point belts with belt latch system and adjustable headrests. In addition, the outer seats are equipped with ISOFIX and Top Tether.

#### 5. Practical interior

Your passengers can easily store small items in the handy storage compartments in the bench and in the sidewall.

#### Comfort

- A comfortable three-seater bench
- Adjustable and tilting headrests
- 3-Point inertia-reel safety belt on all seating positions
- Storage pocket in bench cover
- Loading space under the bulkhead
- Wear-restistant floor and step-in cover
- Robustly finished side panels

### Comfort Plus

extra compared to Comfort:

• Three individual sliding seats with two armrests