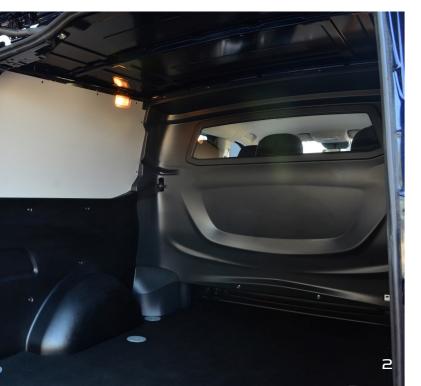

## 2. Long objects

The practical loading space under the bench allows to transport long items.

#### 5. Practical interior

Your passengers can easily store small items in the handy storage compartments in the bench and in the sidewall.