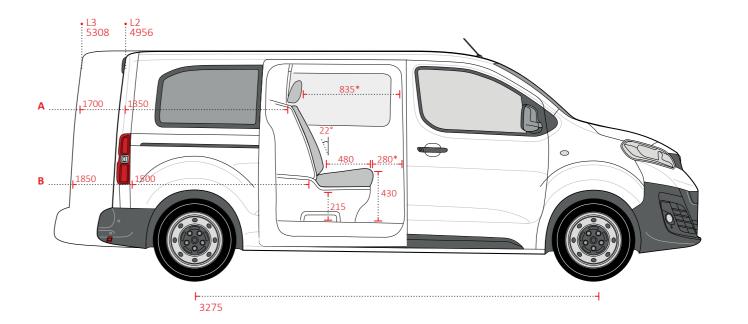

## Fabric

Grey "Mica" cloth trim

Grey "Yumi" cloth trim

Full leather "Claudia"

Measured in relation to fixed co-driver's bench

**Note:** Crew cab conversion weight is 105 kg.

| Load area | Α    | В    | C    |
|-----------|------|------|------|
| L2        | 1350 | 1500 | 1890 |
| L3        | 1700 | 1850 | 2240 |
|           |      |      |      |