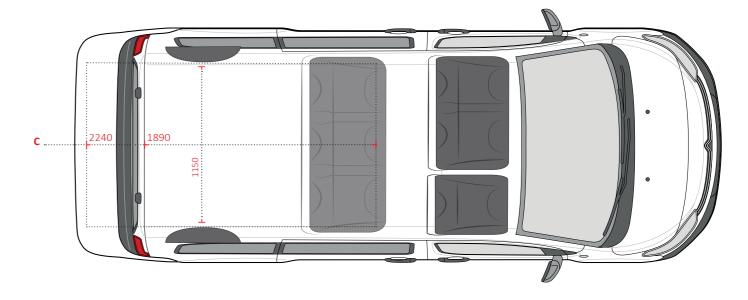

## Fabric

Grey "Mica" cloth trim

Grey "Yumi" cloth trim

Full leather "Claudia"

Measured in relation to fixed co-driver's bench

**Note:** Crew cab conversion weight is 105 kg.

| Load area | Α    | В    | C    |
|-----------|------|------|------|
| L2        | 1350 | 1500 | 1890 |
| L3        | 1700 | 1850 | 2240 |
|           |      |      |      |