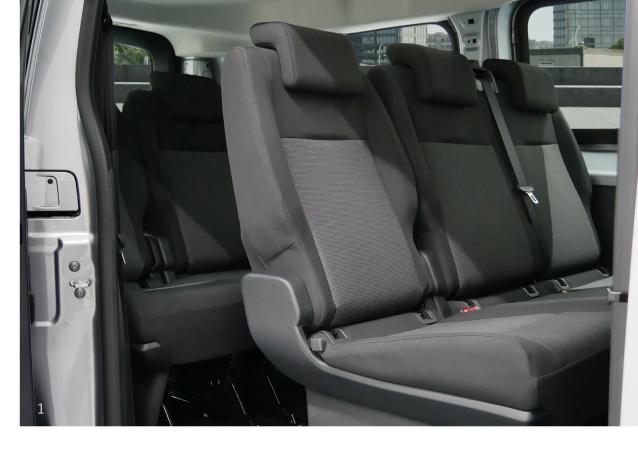

- 1. A revised position of the 2nd seating row to allow easy access to the 3rd row;
- 2. A robust handle for easy entry and exit via the sliding door side;
- 3. A large panoramic sun roof to create a pleasant light ambiance on the 2nd and 3rd row. Also, the sun roof made of tempered glass, has the function of an emergency exit. A life hammer is provided on the headliner.

## THE BASE VEHICLE

- L2H1 and L3H1;
- Sliding door right with fixed windows;
- Bench 2/3 and seat 1/3 (folding) on the 2nd seat row.