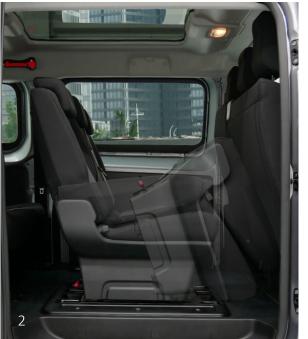

- 1. A revised position of the 2nd seating row to allow easy access to the 3rd row;
- 2. A robust handle for easy entry and exit via the sliding door side;
- 3. A large panoramic sun roof to create a pleasant light ambiance on the 2nd and 3rd row. Also, the sun roof made of tempered glass, has the function of an emergency exit. A life hammer is provided on the headliner.