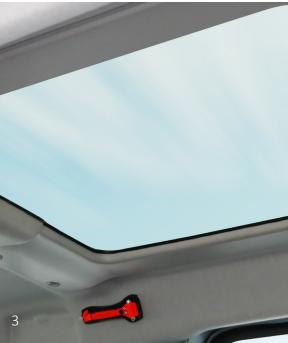

- 1. A revised position of the 2nd seating row to allow easy access to the 3rd row;
- 2. A robust handle for easy entry and exit via the sliding door side;
- 3. A large panoramic sun roof to create a pleasant light ambiance on the 2nd and 3rd row. Also, the sun roof made of tempered glass, has the function of an emergency exit. A life hammer is provided on the headliner.