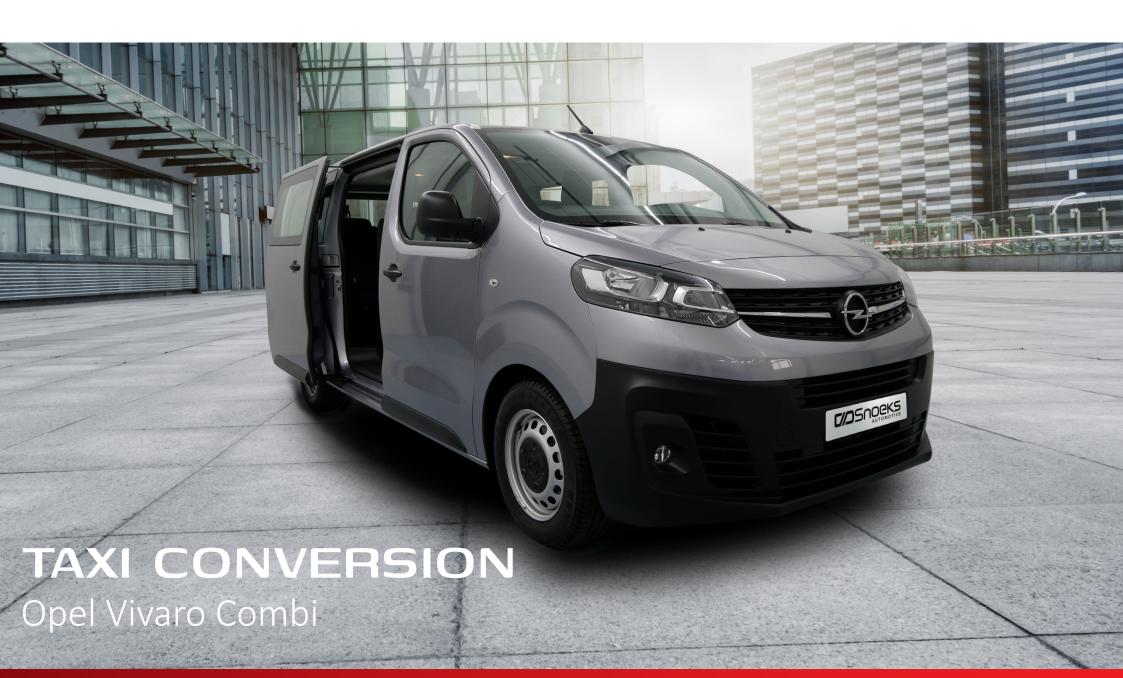

## TAXI CONVERSION

With the Snoeks taxi conversion kit, the Opel Vivaro Combi can be transformed into an ideal vehicle for taxi purposes. Our conversion kit has been developed with the vision to improve functionality and passenger comfort. The taxi conversion kit is modular and can be tailored to local market requirements. The standard kit includes: