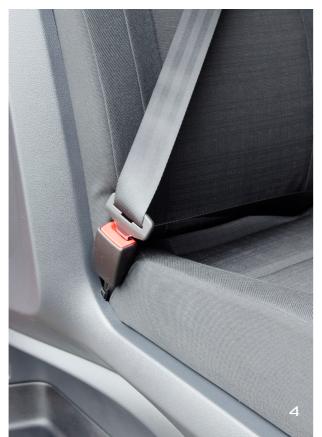

#### 4. Optimal safety

The Crew Cab meets the European safety requirements. All seats are equipped with 3-point safety belts and functional headrests.