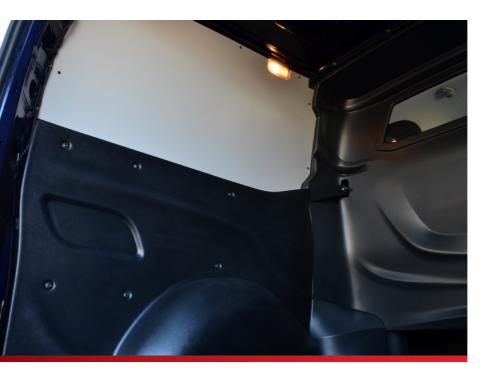

### Mercedes-Benz Vito Crew Cab

#### 1. Maximum comfort

A Vito with a Crew Cab offers up to three additional seats with maximum comfort for your passengers.

#### 2. Long objects

The practical loading space under the bench allows to transport long items.

#### 4. Optimal safety

The Crew Cab meets the European safety requirements. All seats are equipped with 3-point safety belts and functional headrests.

#### 5. Practical interior

Your passengers can easily store small items in the handy storage compartments in the bench and in the sidewall.

#### 6. Your businesscard

In every detail, the Vito Crew Cab looks stylish and is completely in line with the design of your Mercedes-Benz Vito.

### Comfort

- A comfortable three-seater bench
- Adjustable and tilting headrests
- 3-Point inertia-reel safety belt on all seating positions
- Storage pocket in bench cover
- Loading space under the bulkhead
- Wear-restistant floor and step-in cover
- Robustly finished side panels