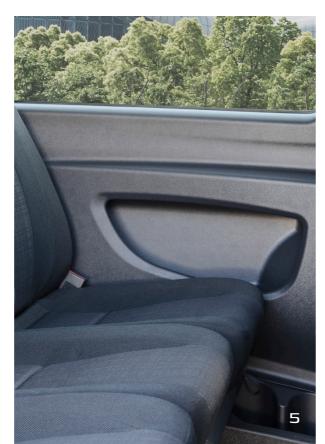

#### 5. Practical interior

Your passengers can easily store small items in the handy storage compartments in the bench and in the sidewall.