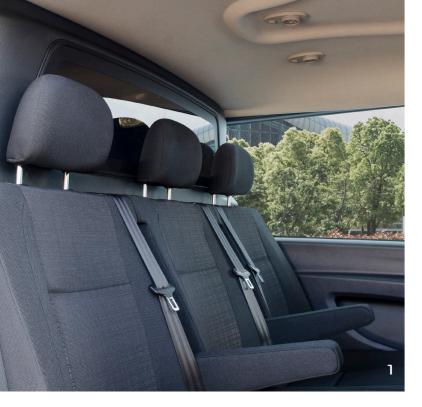

#### 1. Maximum comfort

A Vito with a Crew Cab offers up to three additional seats with maximum comfort for your passengers.

#### 4. Optimal safety

The Crew Cab meets the European safety requirements. All seats are equipped with 3-point safety belts and functional headrests.

### Comfort

- A comfortable three-seater bench
- Adjustable and tilting headrests
- 3-Point inertia-reel safety belt on all seating positions
- Storage pocket in bench cover
- Loading space under the bulkhead
- Wear-restistant floor and step-in cover
- Robustly finished side panels