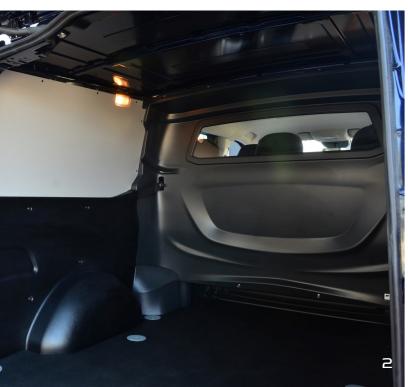

#### 2. Long objects

The practical loading space under the bench allows to transport long items.

#### 5. Practical interior

Your passengers can easily store small items in the handy storage compartments in the bench and in the sidewall.