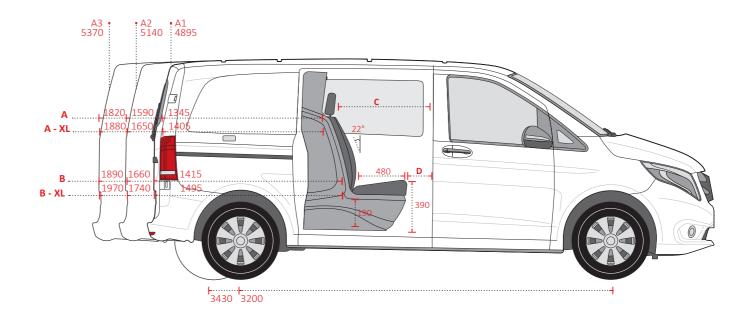

## FABRIC

Lima

Skai

Tunja

\*

А в С D 1345 1415 770 235 A1 A1 XL A2 A2 XL 1405 1495 730 165 1590 1660 770 235 1650 730 1740 165 A3 A3 XL 1820 1890 770 235 1880 1970 730 165

Measured in relation to fixed co-driver's bench

**Note:** Crew cab conversion weight is 105 kg.

www.snoeks.com

O Kunaweg 3, 2153 NC, Nieuw-Vennep, The Netherlands

© All rights reserved. Snoeks Automotive reserves the right to change or improve its products and to make changes in the content of this brochure without obligation to notify any person or organization of such changes or improvements. The images shown may differ from the standard trimlevel.