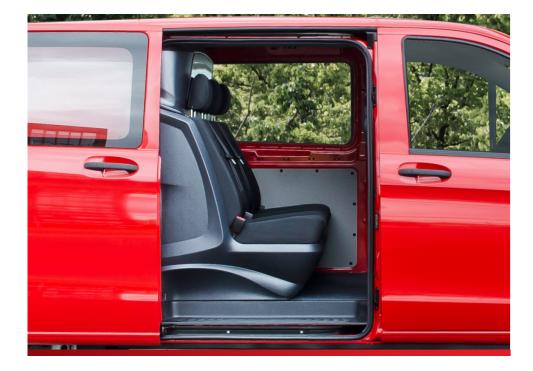

#### 1. Maximum comfort

A Vito with a Crew Cab offers up to three additional seats with maximum comfort for your passengers.

#### 4. Optimal safety

The Crew Cab meets the European safety requirements. All seats are equipped with 3-point safety belts and functional headrests.

### Comfort

- A comfortable three-seater bench
- Adjustable and tilting headrests
- 3-Point inertia-reel safety belt on all seating positions
- Storage pocket in bench cover
- Loading space under the bulkhead
- Wear-restistant floor and step-in cover
- Robustly finished side panels