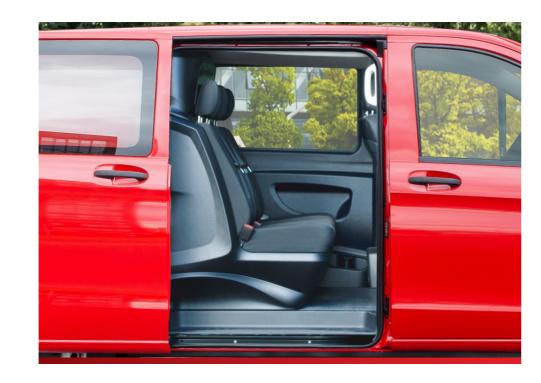

#### 1. Maximum comfort

A Vito with a Crew Cab offers up to three additional seats with maximum comfort for your passengers.

#### 4. Optimal safety

The Crew Cab meets the European safety requirements. All seats are equipped with 3-point safety belts and functional headrests.

### Comfort

- A comfortable three-seater bench
- Adjustable and tilting headrests
- 3-Point inertia-reel safety belt on all seating positions
- Storage pocket in bench cover
- Loading space under the bulkhead
- Wear-restistant floor and step-in cover
- Robustly finished side panels