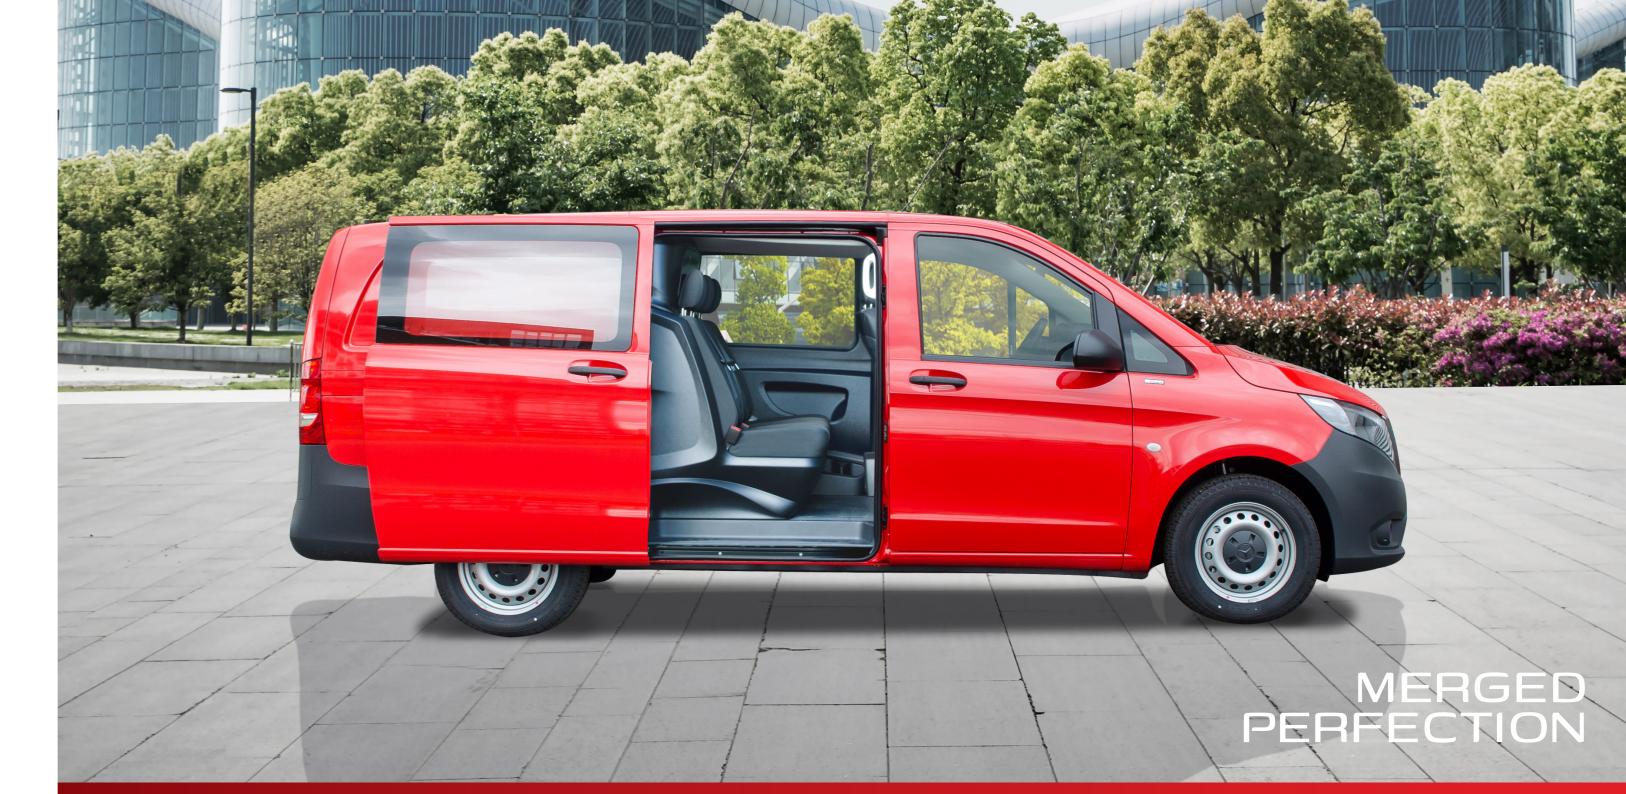

#### Merged Perfection

The Snoeks Crew Cab series is specifically designed for the Mercedes-Benz Vito and therefore fits seamlessly into the vehicle and matches the design of the front cab. That is what we like to call, "Merged Perfection".