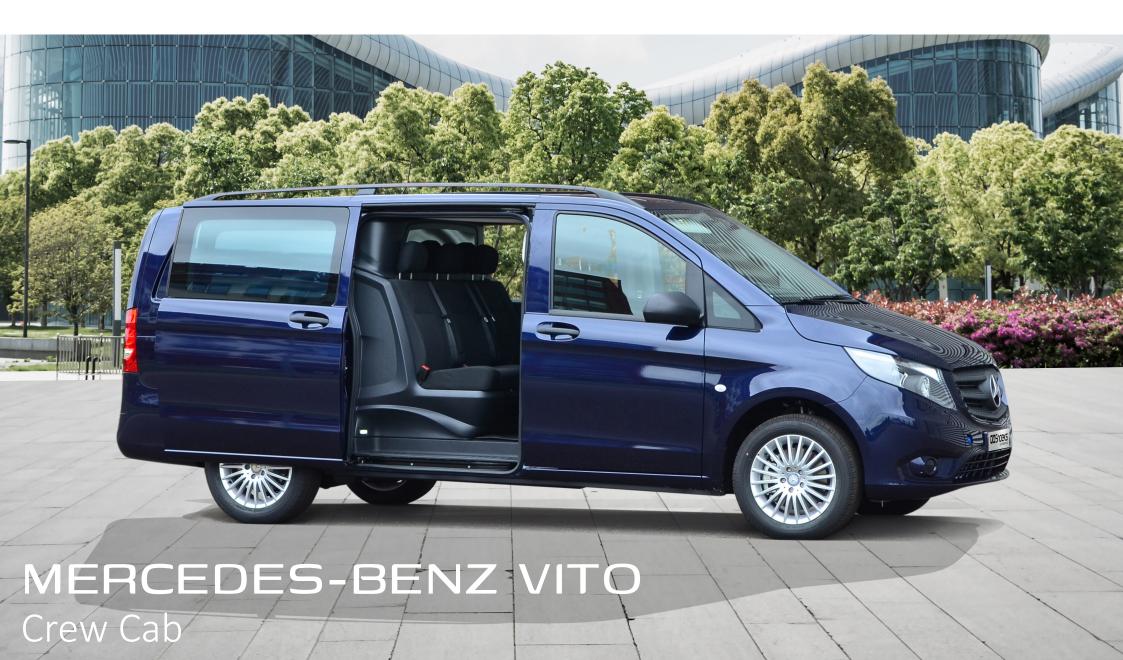

## CREW CAB Mercedes-Benz Vito

#### The perfect solution

A Mercedes-Benz Vito that is equipped with a Crew Cab from Snoeks is the ideal solution for transporting people and cargo safely, comfortably and efficiently.

### Mercedes-Benz Vito Crew Cab

#### 1. Maximum comfort

A Vito with a Crew Cab offers up to three additional seats with maximum comfort for your passengers.