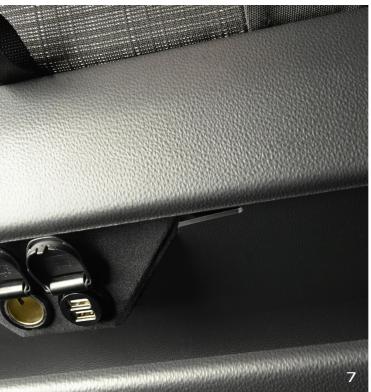

#### 7. Connectivity

Charge your smartphone or laptop using the 12V / USB connections.