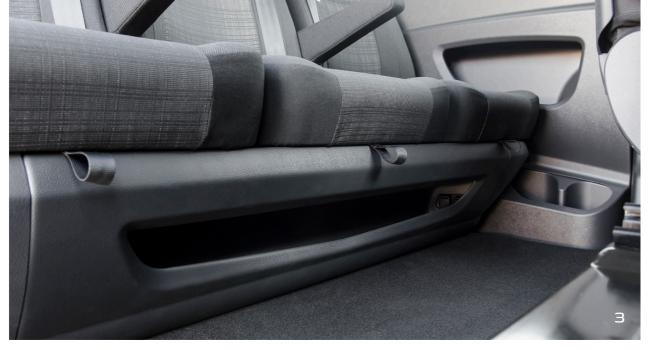

#### 2. Long objects

The practical loading space under the bench allows to transport long items.

#### 5. Practical interior

Your passengers can easily store small items in the handy storage compartments in the bench and in the sidewall.