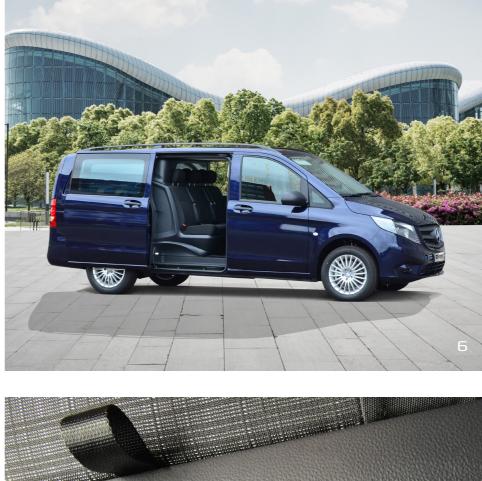

## CREW CAB Mercedes-Benz Vito

#### The perfect solution

A Mercedes-Benz Vito that is equipped with a Crew Cab from Snoeks is the ideal solution for transporting people and cargo safely, comfortably and efficiently.

#### Merged Perfection

The Snoeks Crew Cab series is specifically designed for the Mercedes-Benz Vito and therefore fits seamlessly into the vehicle and matches the design of the front cab. That is what we like to call, "Merged Perfection".