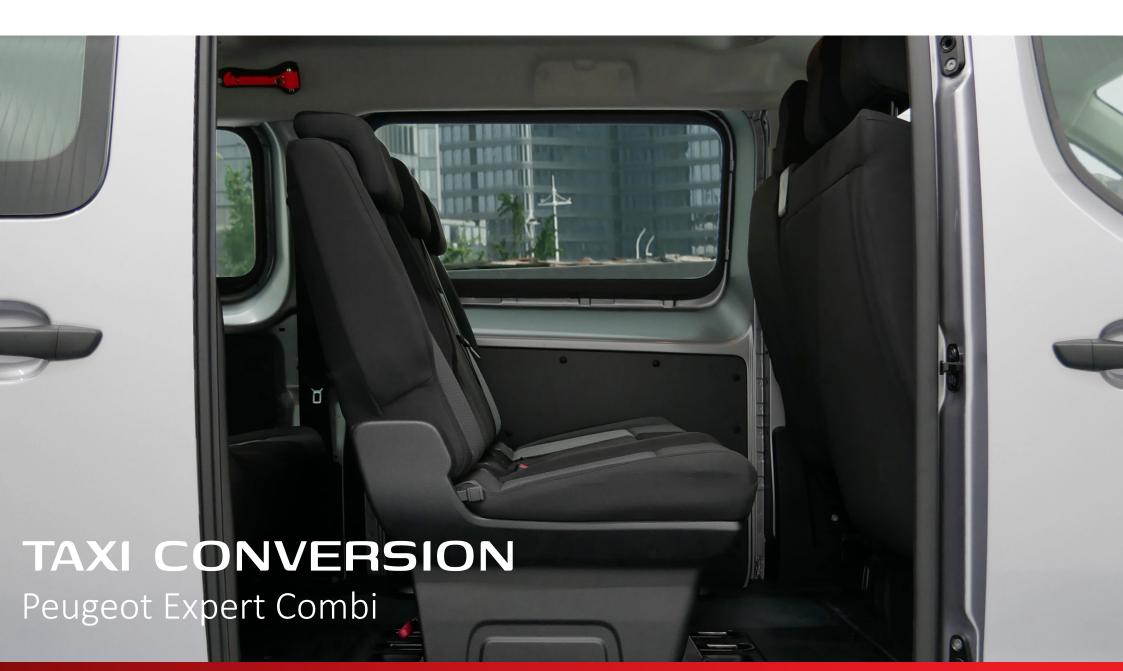

## TAXI CONVERSION

With the Snoeks taxi conversion kit, the Peugeot Expert Combi can be transformed into an ideal vehicle for taxi purposes. Our conversion kit has been developed with the vision to improve functionality and passenger comfort. The taxi conversion kit is modular and can be tailored to local market requirements. The standard kit includes:

- 1. A revised position of the 2nd seating row to allow easy access to the 3rd row;
- 2. A robust handle for easy entry and exit via the sliding door side;
- 3. A large panoramic sun roof to create a pleasant light ambiance on the 2nd and 3rd row. Also, the sun roof made of tempered glass, has the function of an emergency exit. A life hammer is provided on the headliner.

## THE BASE VEHICLE

- L2H1 and L3H1;
- Sliding door right with fixed windows;
- Bench 2/3 and seat 1/3 (folding) on the 2nd seat row.