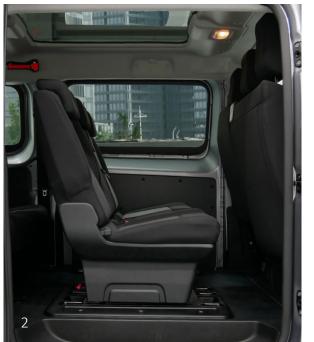

- 1. A revised position of the 2nd seating row to allow easy access to the 3rd row;
- 2. A robust handle for easy entry and exit via the sliding door side;
- 3. A large panoramic sun roof to create a pleasant light ambiance on the 2nd and 3rd row. Also, the sun roof made of tempered glass, has the function of an emergency exit. A life hammer is provided on the headliner.