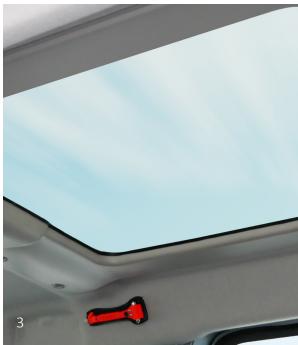

- 1. A revised position of the 2nd seating row to allow easy access to the 3rd row;
- 2. A robust handle for easy entry and exit via the sliding door side;
- 3. A large panoramic sun roof to create a pleasant light ambiance on the 2nd and 3rd row. Also, the sun roof made of tempered glass, has the function of an emergency exit. A life hammer is provided on the headliner.