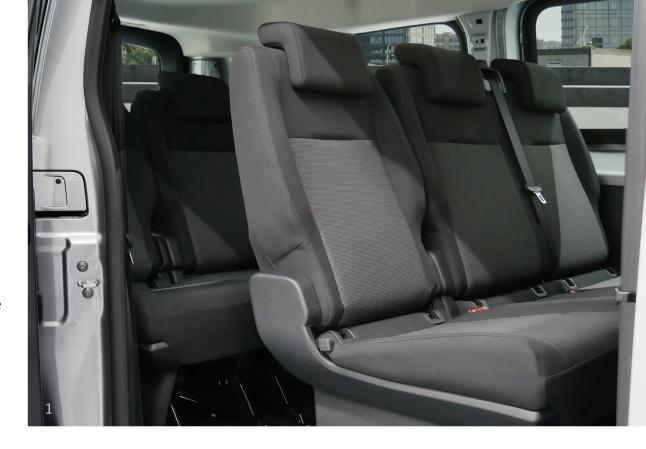

- 1. A revised position of the 2nd seating row to allow easy access to the 3rd row;
- 2. A robust handle for easy entry and exit via the sliding door side;
- 3. A large panoramic sun roof to create a pleasant light ambiance on the 2nd and 3rd row. Also, the sun roof made of tempered glass, has the function of an emergency exit. A life hammer is provided on the headliner.

## THE BASE VEHICLE

- L2H1 and L3H1;
- Sliding door right with fixed windows;
- Bench 2/3 and seat 1/3 (folding) on the 2nd seat row.