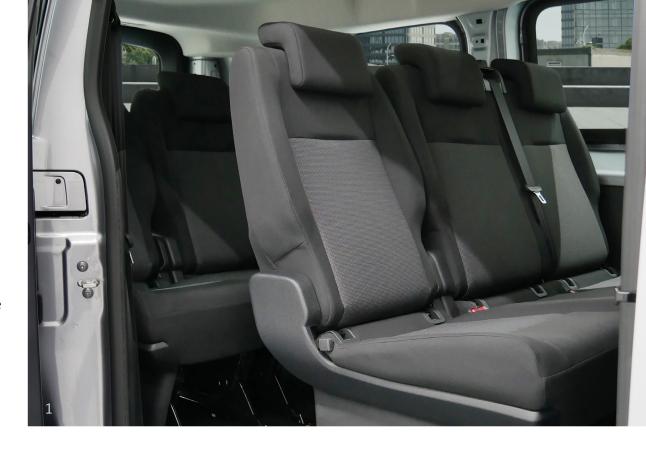

## THE BASE VEHICLE

- L2H1 and L3H1;
- Sliding door right with fixed windows;
- Bench 2/3 and seat 1/3 (folding) on the 2nd seat row.