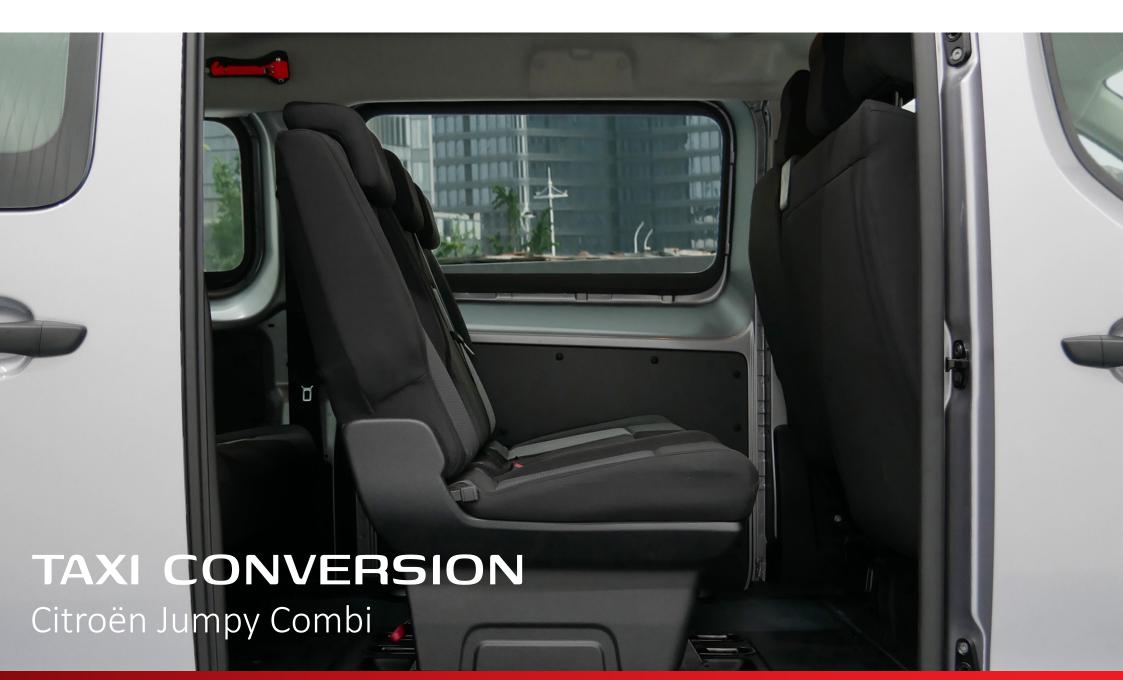

## TAXI CONVERSION

With the Snoeks taxi conversion kit, the Citroën Jumpy Combi can be transformed into an ideal vehicle for taxi purposes. Our conversion kit has been developed with the vision to improve functionality and passenger comfort. The taxi conversion kit is modular and can be tailored to local market requirements. The standard kit includes:

- 1. A revised position of the 2nd seating row to allow easy access to the 3rd row;
- 2. A robust handle for easy entry and exit via the sliding door side;
- 3. A large panoramic sun roof to create a pleasant light ambiance on the 2nd and 3rd row. Also, the sun roof made of tempered glass, has the function of an emergency exit. A life hammer is provided on the headliner.