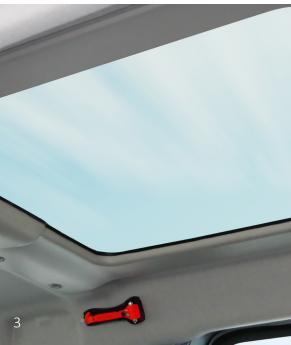

- 1. A revised position of the 2nd seating row to allow easy access to the 3rd row;
- 2. A robust handle for easy entry and exit via the sliding door side;
- 3. A large panoramic sun roof to create a pleasant light ambiance on the 2nd and 3rd row. Also, the sun roof made of tempered glass, has the function of an emergency exit. A life hammer is provided on the headliner.