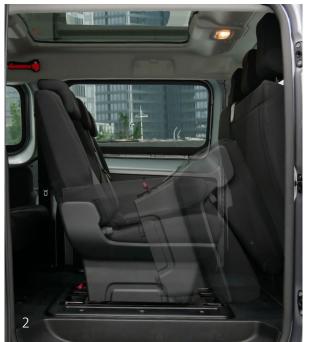

- 1. A revised position of the 2nd seating row to allow easy access to the 3rd row;
- 2. A robust handle for easy entry and exit via the sliding door side;
- 3. A large panoramic sun roof to create a pleasant light ambiance on the 2nd and 3rd row. Also, the sun roof made of tempered glass, has the function of an emergency exit. A life hammer is provided on the headliner.