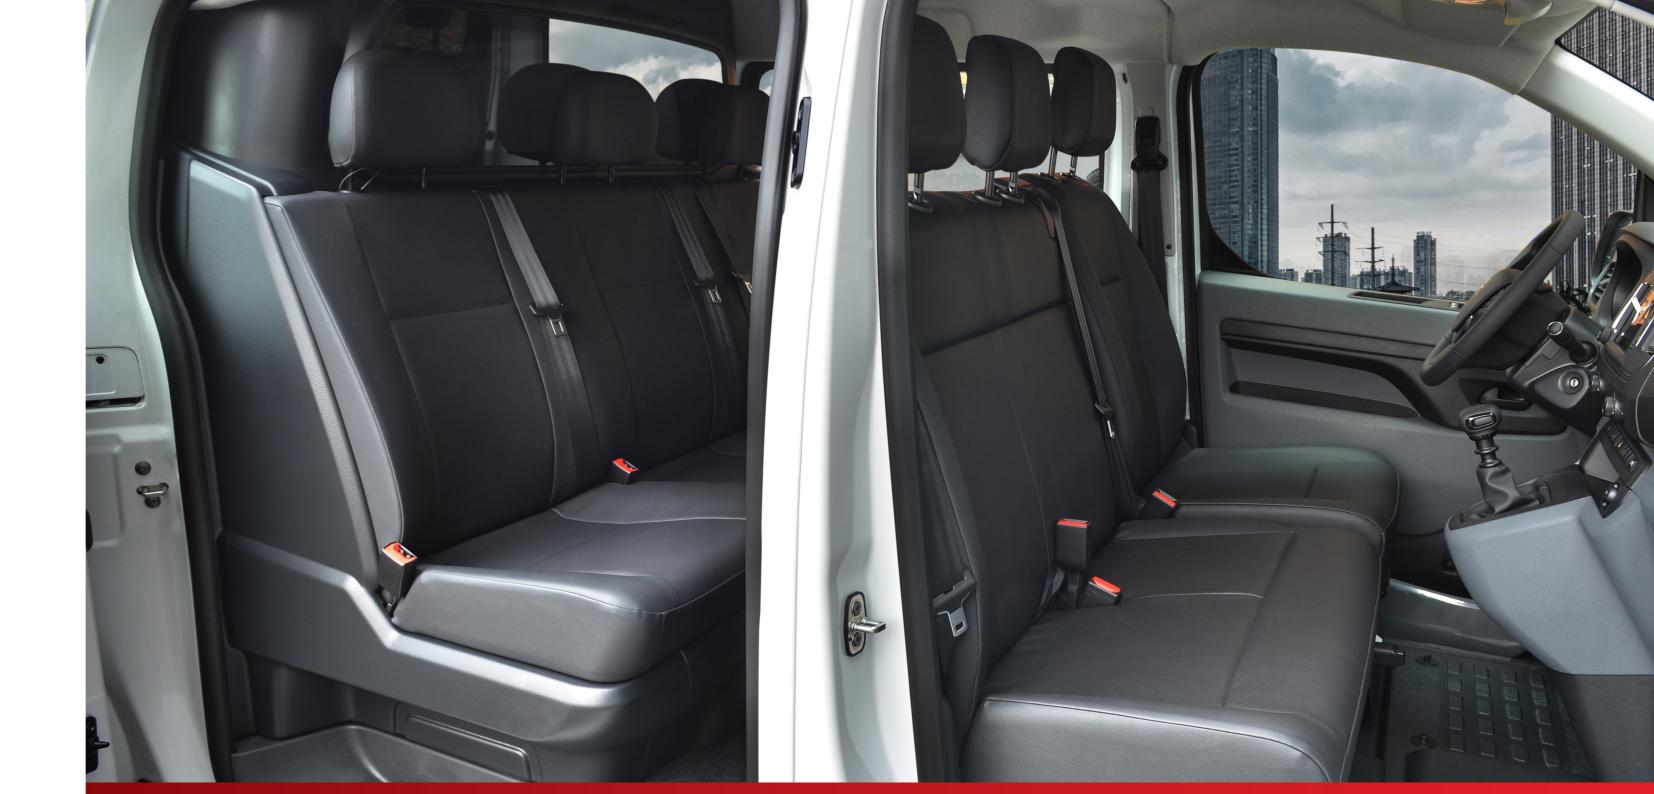

#### 1. Maximum comfort

A Vivaro with a Crew Cab offers up to three additional seats with maximum comfort for your passengers.

#### 4. Optimal safety

The Crew Cab meets the European safety requirements. All seats are equipped with 3-point safety belts and functional headrests.

#### 6. Protection against cargo

Your passengers are protected against shifting cargo thanks to the robust partition wall that separates passengers from cargo.

#### 7. Relaxed driving

By using high quality materials and a high standard of finishing your passengers can enjoy the ride as much as you.