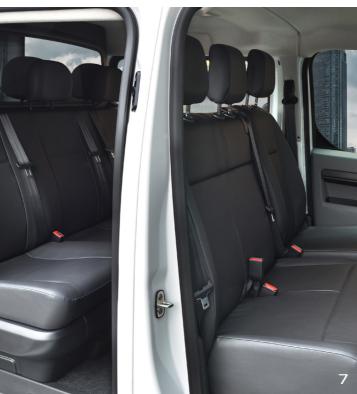

#### 1. Maximum comfort

A Vivaro with a Crew Cab offers up to three additional seats with maximum comfort for your passengers.

#### 4. Optimal safety

The Crew Cab meets the European safety requirements. All seats are equipped with 3-point safety belts and functional headrests.

#### 6. Protection against cargo

Your passengers are protected against shifting cargo thanks to the robust partition wall that separates passengers from cargo.

#### 7. Relaxed driving

By using high quality materials and a high standard of finishing your passengers can enjoy the ride as much as you.