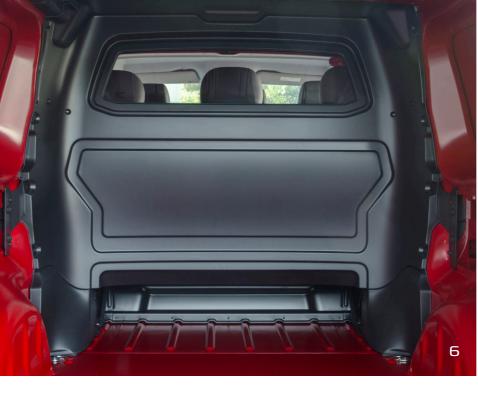

#### 2. Maximum load area

Thanks to the clever design of the Crew Cab, the loss of cargo space is minimal.

#### 6. Protection against cargo

Your passengers are protected against shifting cargo thanks to the robust partition wall that separates passengers from cargo.