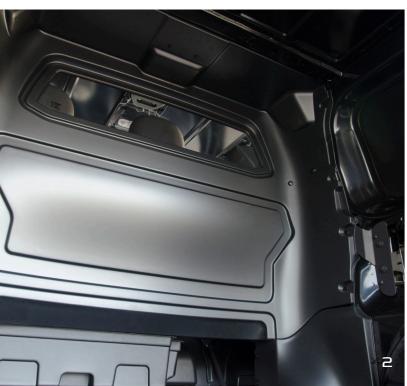

#### 2. Maximum load area

Thanks to the clever design of the Crew Cab, the loss of cargo space is minimal.

#### 6. Protection against cargo

Your passengers are protected against shifting cargo thanks to the robust partition wall that separates passengers from cargo.