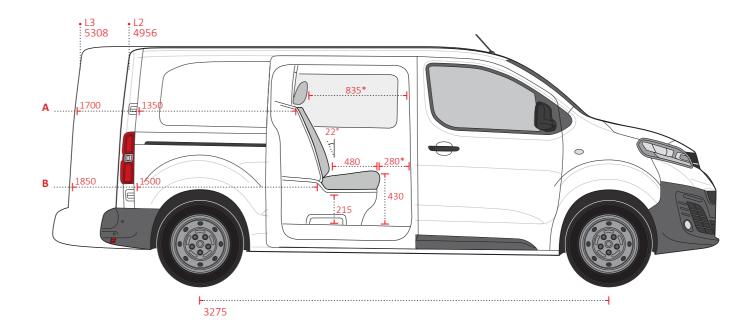

### Fabric

Blue Tricess

Black Connect

\*

1890 2240 **C** .....

Measured in relation to fixed co-driver's bench Load area в Α С 1890 1350 1500 L2 Note: Crew cab conversion weight is 105 kg. 1700 1850 2240 L3