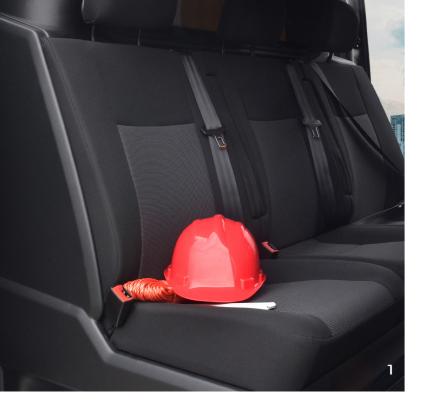

#### 1. Maximum comfort

A Vivaro with a Crew Cab offers up to three additional seats with maximum comfort for your passengers.

#### **3.** Practical interior

Your passengers can easily store small items in the handy storage compartment in the bench cover.

#### 4. Optimal safety

The Crew Cab meets the European safety requirements. All seats are equipped with 3-point safety belts and functional headrests.

#### Essential

- A comfortable three-seater bench
  Adjustable and tilting headrests
  3-Point inertia-reel safety belt on all seating positions
  Storage pocket in bench cover
  Loading space under the bulkhead
  Wear-restistant floor and step-in cover
  Robustly finished side panels (mdf)
  Headlining covered with fabric incl. lighting