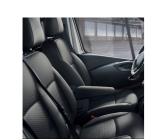

#### Essential

- A comfortable three-seater bench
  Adjustable and tilting headrests
  3-Point inertia-reel safety belt on all seating positions
  Storage pocket in bench cover
  Loading space under the bulkhead
  Wear-restistant floor and step-in cover
  Robustly finished side panels (mdf)
  Headlining covered with fabric incl. lighting