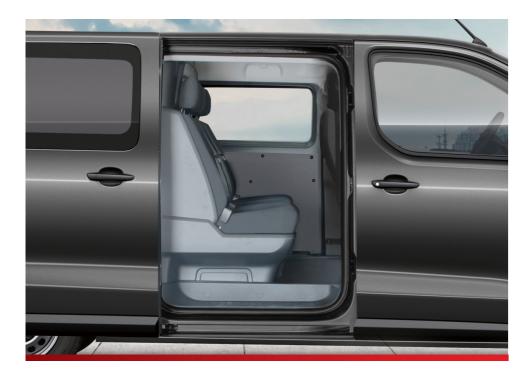

#### 2. Maximum load area

Thanks to the clever design of the Crew Cab, the loss of cargo space is minimal.

#### 6. Protection against cargo

Your passengers are protected against shifting cargo thanks to the robust partition wall that separates passengers from cargo.