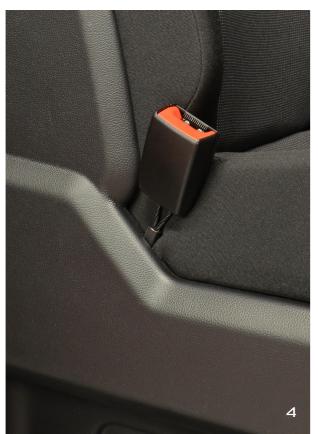

#### 4. Optimal safety

The Crew Cab meets the European safety requirements. All seats are equipped with 3-point safety belts and functional headrests.