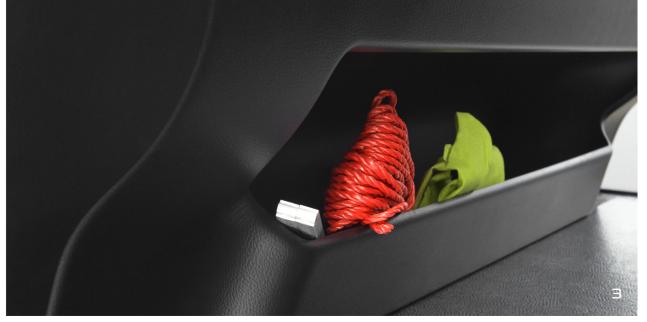

#### **3.** Practical interior

Your passengers can easily store small items in the handy storage compartment in the bench cover.