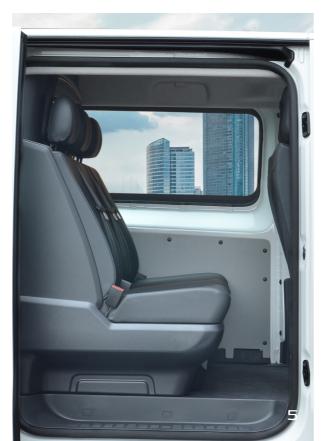

#### 1. Maximum comfort

A Vivaro with a Crew Cab offers up to three additional seats with maximum comfort for your passengers.

#### Essential

- A comfortable three-seater bench
  Adjustable and tilting headrests
  3-Point inertia-reel safety belt on all seating positions
  Storage pocket in bench cover
  Loading space under the bulkhead
  Wear-restistant floor and step-in cover
  Robustly finished side panels (mdf)
  Headlining covered with fabric incl. lighting