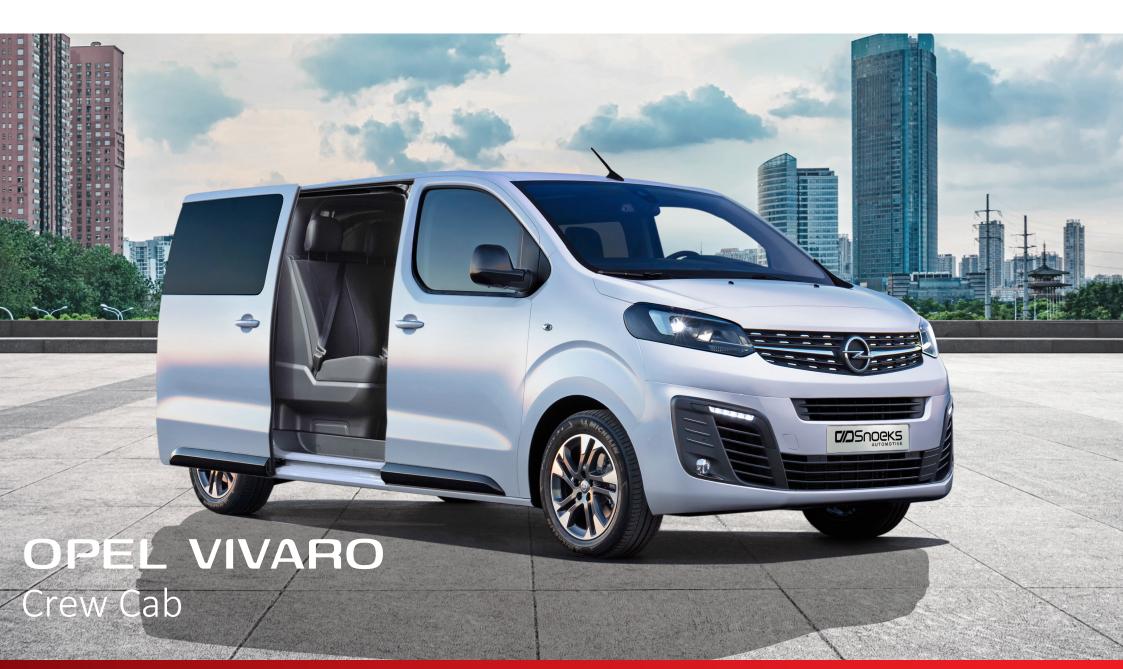

### **CREW CAB** Opel Vivaro

#### The perfect solution

A Opel Vivaro that is equipped with a Crew Cab from Snoeks is the ideal solution for transporting people and cargo safely, comfortably and efficiently.

#### Merged Perfection

The Snoeks Crew Cab is specifically designed for the Opel Vivaro and therefore fits seamlessly into the vehicle and matches the design of the front cab. That is what we like to call, "Merged Perfection".