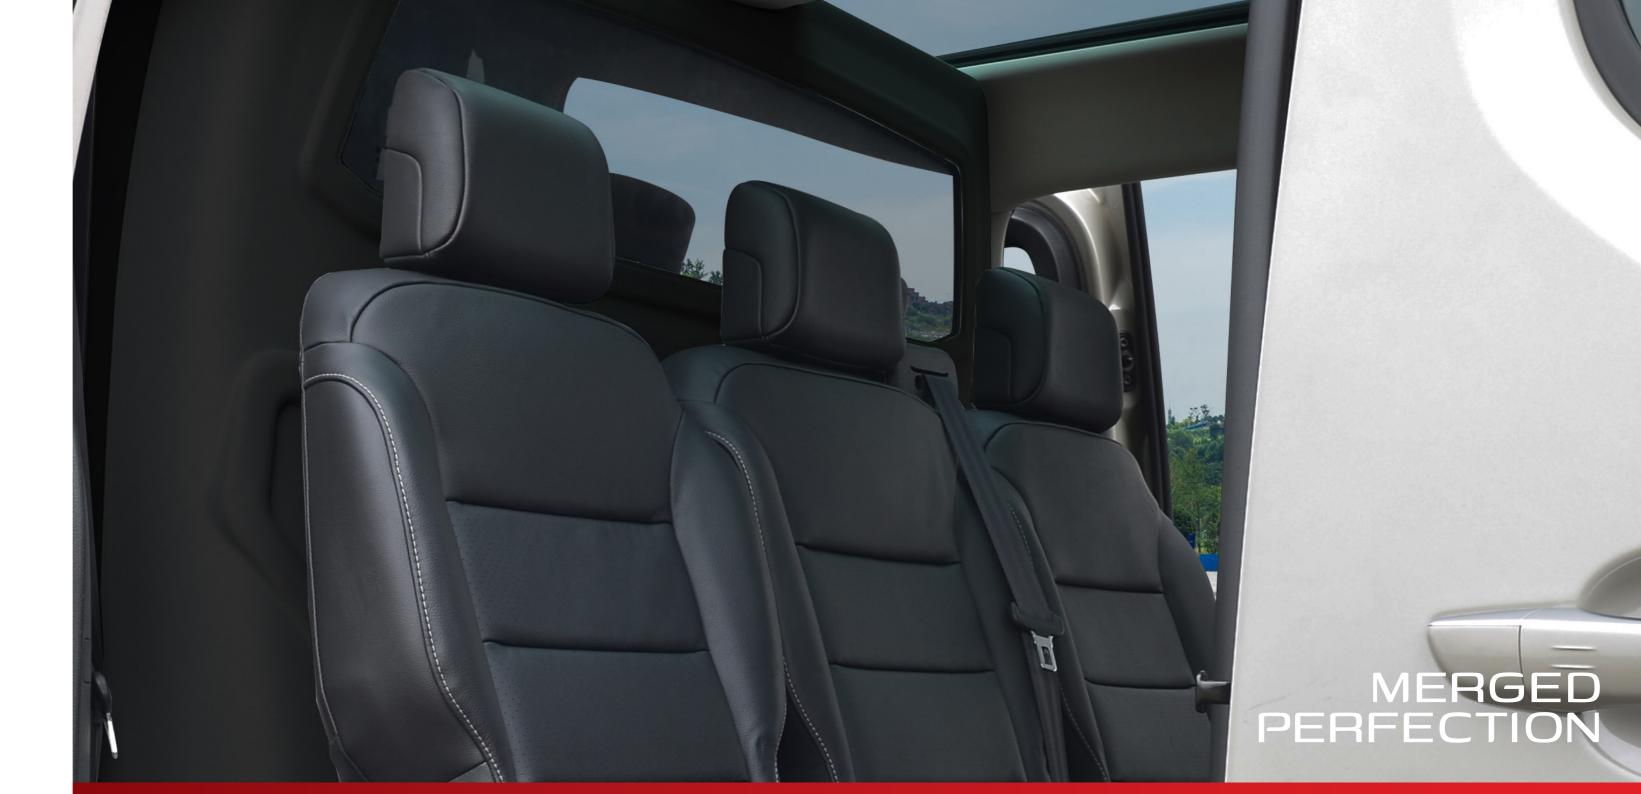

#### Safety and comfort for your passengers

The Citroën Spacetourer with the ComPax partition wall is the ideal solution for combining transport of goods and passengers. With the partition wall you create a place of rest, comfort and safety for your passengers.

#### Enjoy care-free

The Compax partition wall distinguishes itself with an excellent fit with a particularly luxurious look. The use of high-quality base materials ensures a strong, light and highquality end product.

#### The results:

- Comfort Passengers experience significant noisereduction through improved sound insulation;
- Lightweight material that is up to 50% lighter compared to traditional solutions, with positive implications for the total vehicle weight, payload and CO2 emissions;
  Appearance high-quality experience through luxuriously finished products;
  Safety extremely high impact resistance to protect passengers from shifting cargo;
  Recyclability products manufactured with the ComPax technology are suitable for