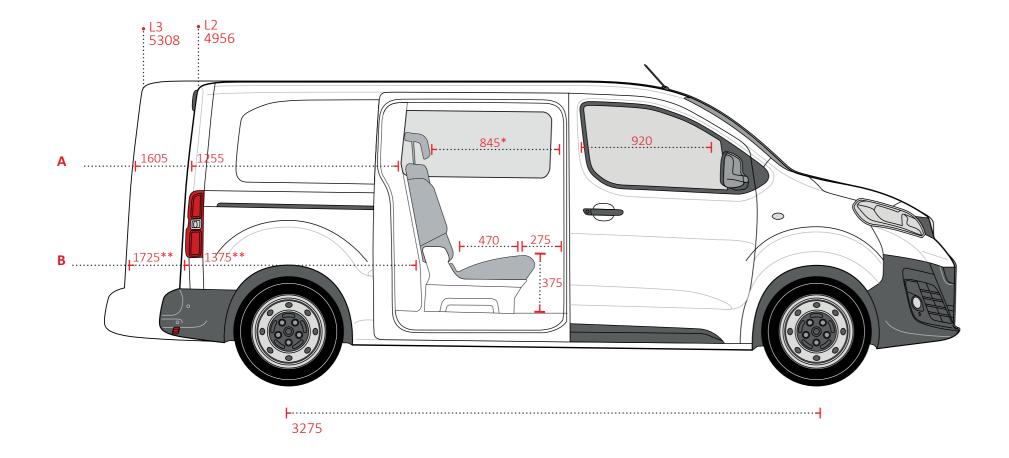

### BASEVEHICLE & DIMENSIONS

\*

| LOAD AREA | А    | В    |
|-----------|------|------|
| L2        | 1255 | 1375 |
| L3        | 1605 | 1725 |

Measured between front-rear head rest pins with front seat Belgium fiscal dimension at 200 mm height (NB Only L3 complies). \*\*

Note: Partitionwall weight 9KG

www.snoeks.com

O Kunaweg 3, 2153 NC, Nieuw-Vennep, The Netherlands

© All rights reserved. Snoeks Automotive reserves the right to change or improve its products and to make changes in the content of this brochure without obligation to notify any person or organization of such changes or improvements. The images shown may differ from the standard trimlevel.