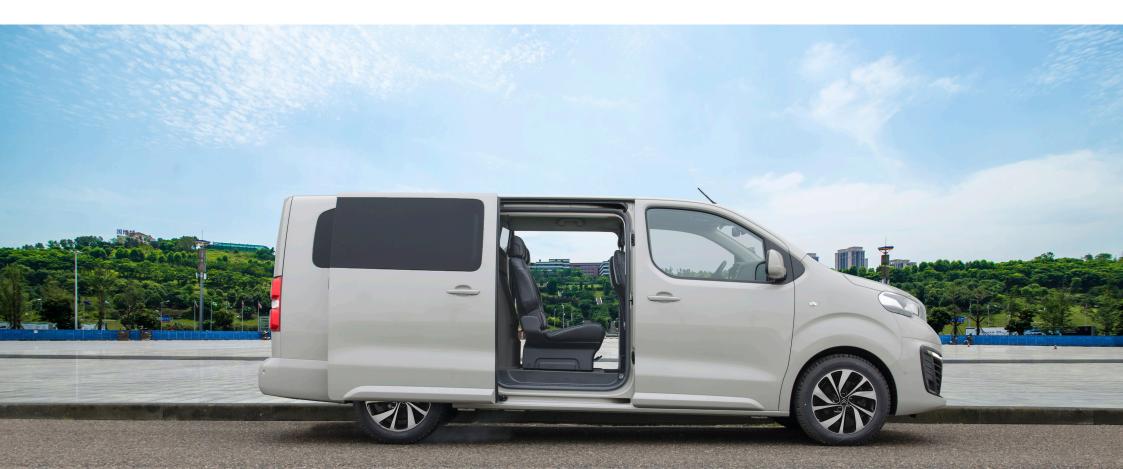

#### Safety and comfort for your passengers

The Citroën Spacetourer with the ComPax partition wall is the ideal solution for combining transport of goods and passengers. With the partition wall you create a place of rest, comfort and safety for your passengers.

#### Enjoy care-free

The Compax partition wall distinguishes itself with an excellent fit with a particularly luxurious look. The use of high-quality base materials ensures a strong, light and highquality end product.