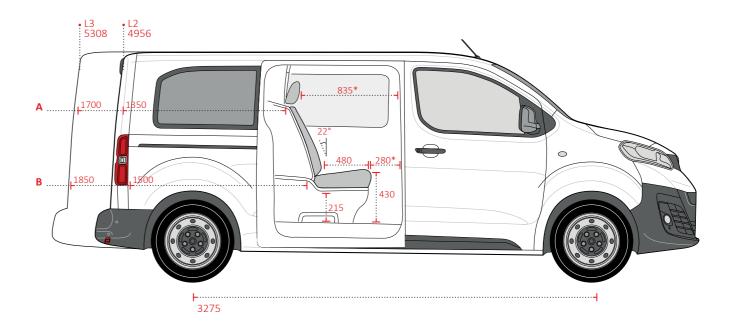

# Fabric

Grey "Mica" cloth trim

Grey "Yumi" cloth trim

Full leather "Claudia"

Measured in relation to fixed co-driver's bench

**Note:** Crew cab conversion weight is 105 kg.

| Load area | А    | В    | С    |
|-----------|------|------|------|
| L2        | 1350 | 1500 | 1890 |
| L3        | 1700 | 1850 | 2240 |