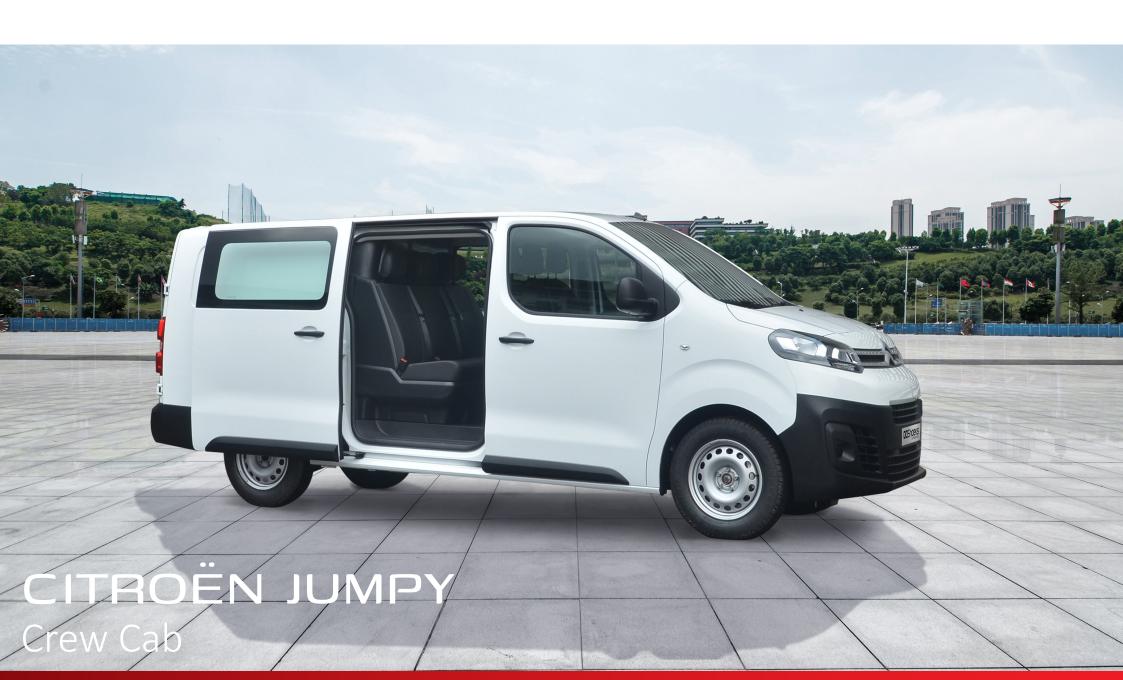

# **CREW CAB**

# Citroën Jumpy

### The perfect solution

A Citroën Jumpy that is equipped with a Crew Cab from Snoeks is the ideal solution for transporting people and cargo safely, comfortably and efficiently.

### For every type of Jumpy

No matter what type of Jumpy you have, we have the suitable Crew Cab in our program.