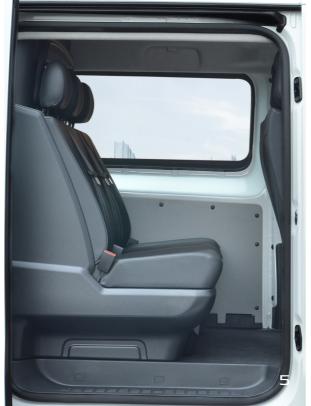

### 1. Maximum comfort

A Jumpy with a Crew Cab offers up to three additional seats with maximum comfort for your passengers.

### 4. Optimal safety

It goes without saying that our double cabin meets the European safety requirements. For example, all seats are equipped with 3-point belts with belt latch system and adjustable headrests. In addition, the outer seats are equipped with ISOFIX and Top Tether.