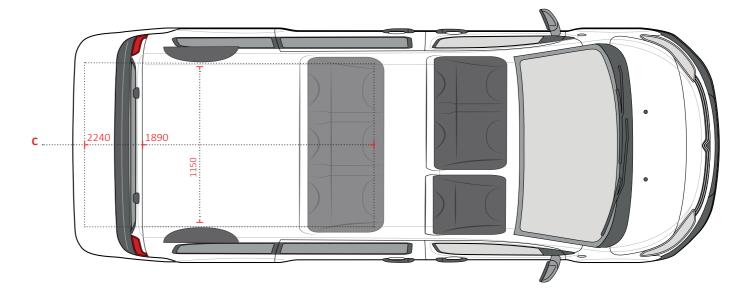

# Fabric

Grey "Mica" cloth trim

Grey "Yumi" cloth trim

Full leather "Claudia"

Measured in relation to fixed co-driver's bench

**Note:** Crew cab conversion weight is 105 kg.

| Load area | А    | В    | С    |
|-----------|------|------|------|
| L2        | 1350 | 1500 | 1890 |
| L3        | 1700 | 1850 | 2240 |