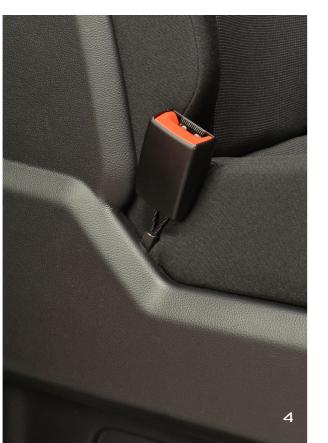

### 4. Optimal safety

It goes without saying that our double cabin meets the European safety requirements. For example, all seats are equipped with 3-point belts with belt latch system and adjustable headrests. In addition, the outer seats are equipped with ISOFIX and Top Tether.