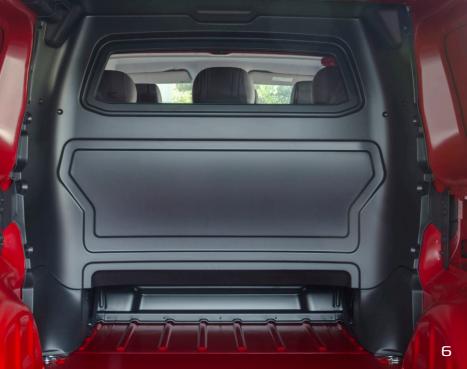

#### 2. Maximum load area

Thanks to the clever design of the Crew Cab, the loss of cargo space is minimal.

#### 6. Protection against cargo

Your passengers are protected against shifting cargo thanks to the robust partition wall that separates passengers from cargo.