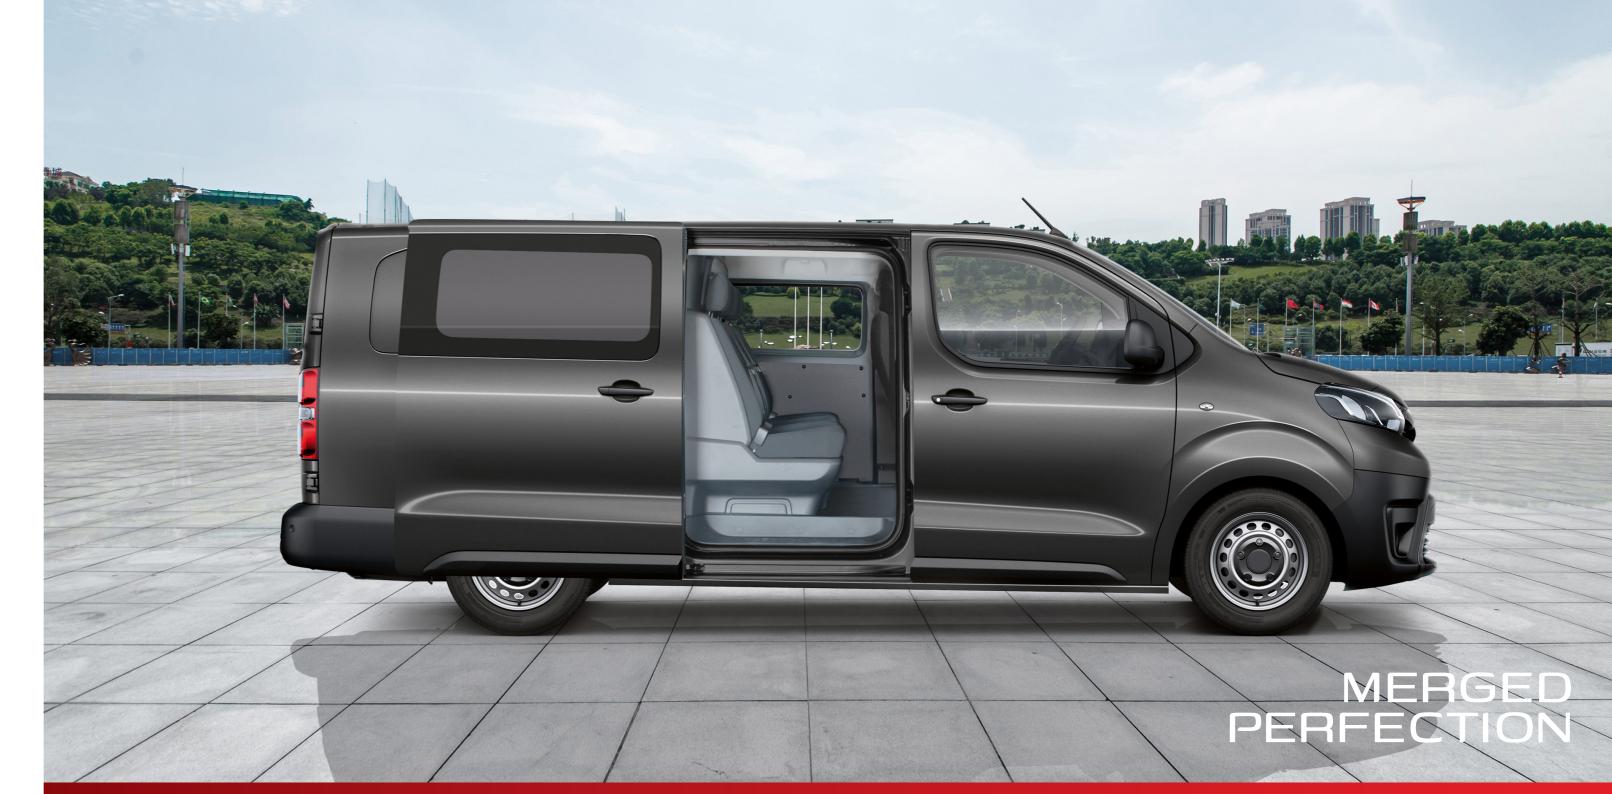

## Merged Perfection

The Snoeks Crew Cab is specifically designed for the Citroën Jumpy and therefore fits seamlessly into the vehicle and matches the design of the front cab. That is what we like to call, "Merged Perfection".