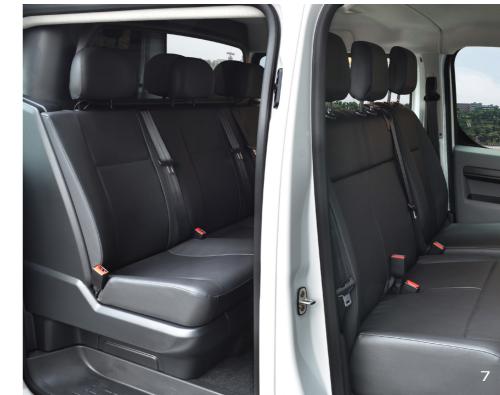

### 1. Maximum comfort

A Jumpy with a Crew Cab offers up to three additional seats with maximum comfort for your passengers.

#### 3. Practical interior

Your passengers can easily store small items in the handy storage compartment in the bench.

### 4. Optimal safety

It goes without saying that our double cabin meets the European safety requirements. For example, all seats are equipped with 3-point belts with belt latch system and adjustable headrests. In addition, the outer seats are equipped with ISOFIX and Top Tether.

## 7. Relaxed driving

By using high quality materials and a high standard of finishing your passengers can enjoy the ride as much as you.