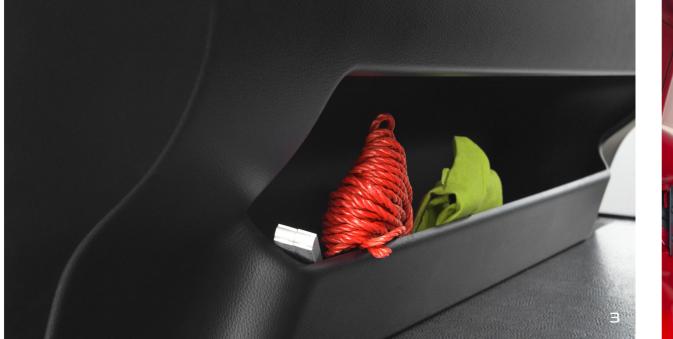

#### 3. Practical interior

Your passengers can easily store small items in the handy storage compartment in the bench.

#### 6. Protection against cargo

Your passengers are protected against shifting cargo thanks to the robust partition wall that separates passengers from cargo.