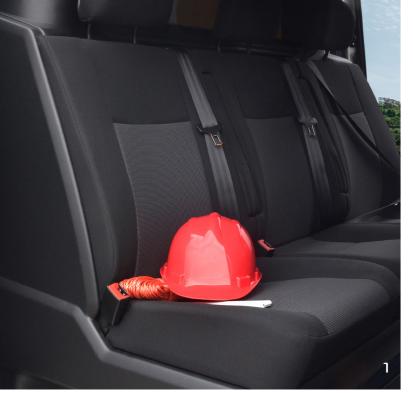

### 1. Maximum comfort

A Jumpy with a Crew Cab offers up to three additional seats with maximum comfort for your passengers.

#### 3. Practical interior

Your passengers can easily store small items in the handy storage compartment in the bench.

### 4. Optimal safety

It goes without saying that our double cabin meets the European safety requirements. For example, all seats are equipped with 3-point belts with belt latch system and adjustable headrests. In addition, the outer seats are equipped with ISOFIX and Top Tether.