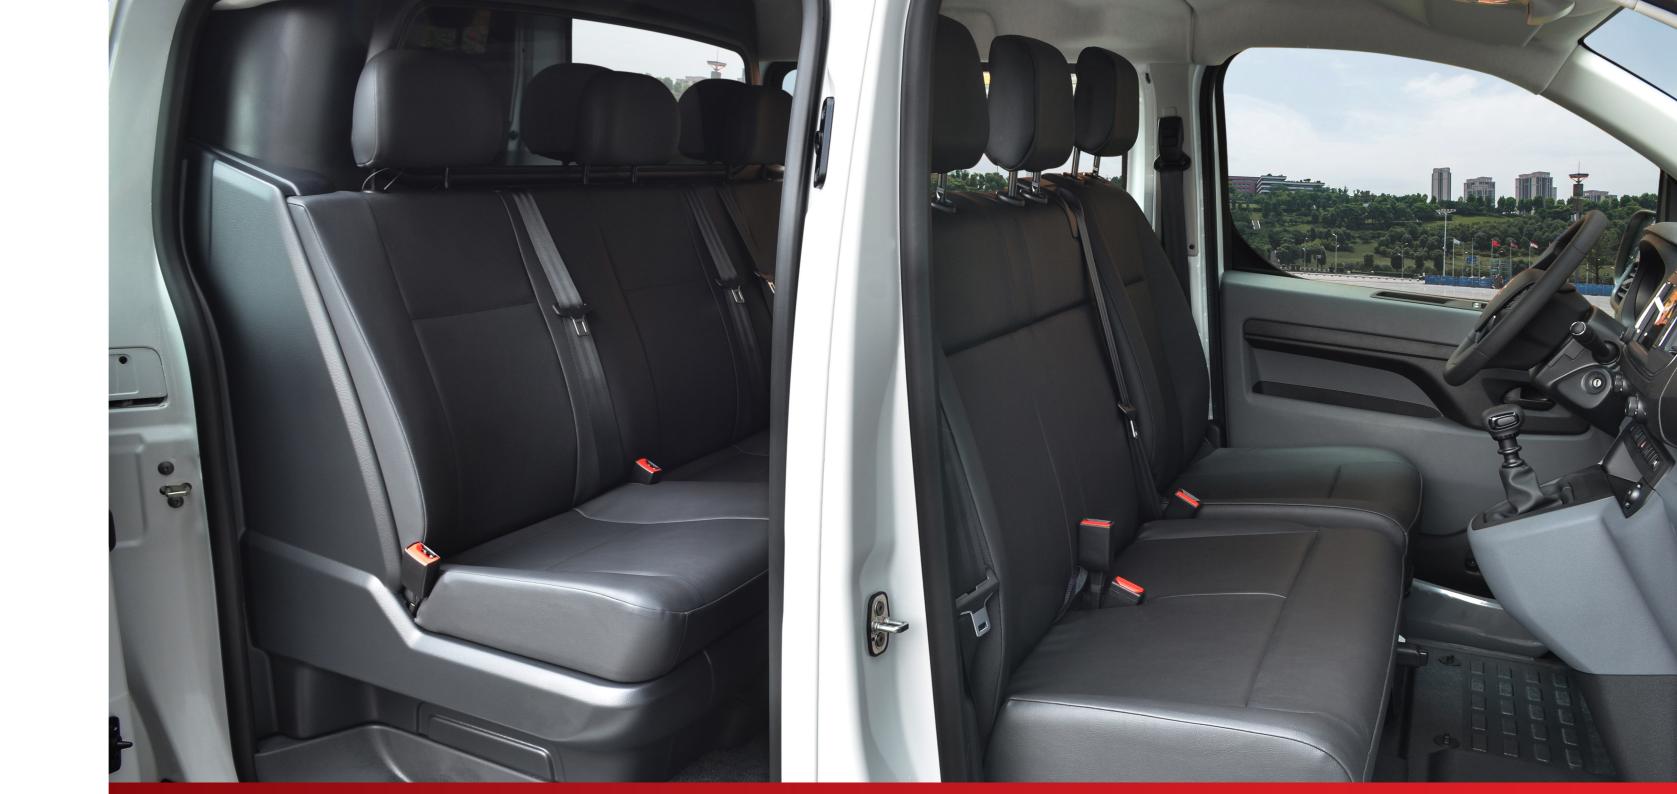

### 1. Maximum comfort

A Jumpy with a Crew Cab offers up to three additional seats with maximum comfort for your passengers.

#### 3. Practical interior

Your passengers can easily store small items in the handy storage compartment in the bench.

### 4. Optimal safety

It goes without saying that our double cabin meets the European safety requirements. For example, all seats are equipped with 3-point belts with belt latch system and adjustable headrests. In addition, the outer seats are equipped with ISOFIX and Top Tether.

## 7. Relaxed driving

By using high quality materials and a high standard of finishing your passengers can enjoy the ride as much as you.