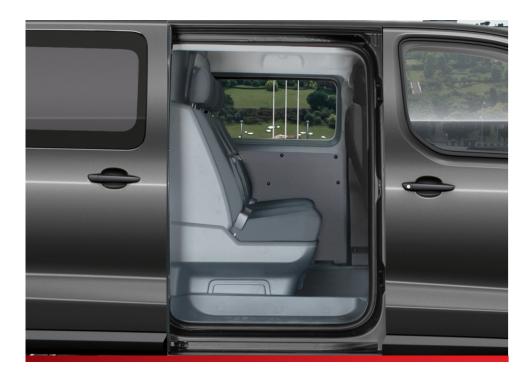

#### 2. Maximum load area

Thanks to the clever design of the Crew Cab, the loss of cargo space is minimal.

#### 6. Protection against cargo

Your passengers are protected against shifting cargo thanks to the robust partition wall that separates passengers from cargo.