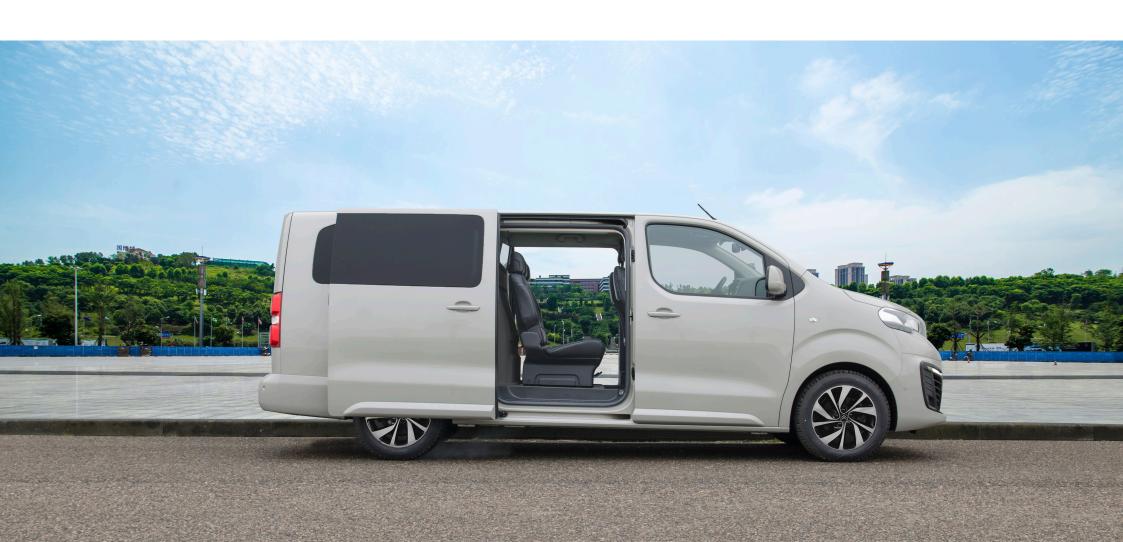

### Safety and comfort for your passengers

The Toyota Proace Verso with the ComPax partition wall is the ideal solution for combining transport of goods and passengers. With the partition wall you create a place of rest, comfort and safety for your passengers.

### Enjoy care-free

The Compax partition wall distinguishes itself with an excellent fit with a particularly luxurious look. The use of high-quality base materials ensures a strong, light and highquality end product.