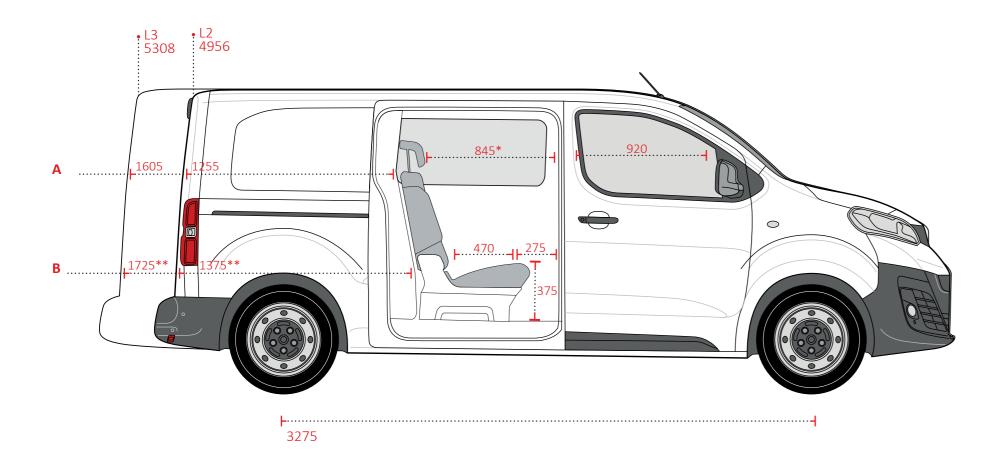

## BASEVEHICLE & DIMENSIONS

Partitionwall weight 9KG

| OAD AREA | Α    | В    |  |
|----------|------|------|--|
| 2        | 1255 | 1375 |  |
| 3        | 1605 | 1725 |  |

© All rights reserved. Snoeks Automotive reserves the right to change or improve its products and to make changes in the content of this brochure without obligation to notify any person or organization of such changes or improvements.

The images shown may differ from the standard trimlevel.

cv.

Measured between front-rear head rest pins with front seat
 Belgium fiscal dimension at 200 mm height (NB Only L3 complies).