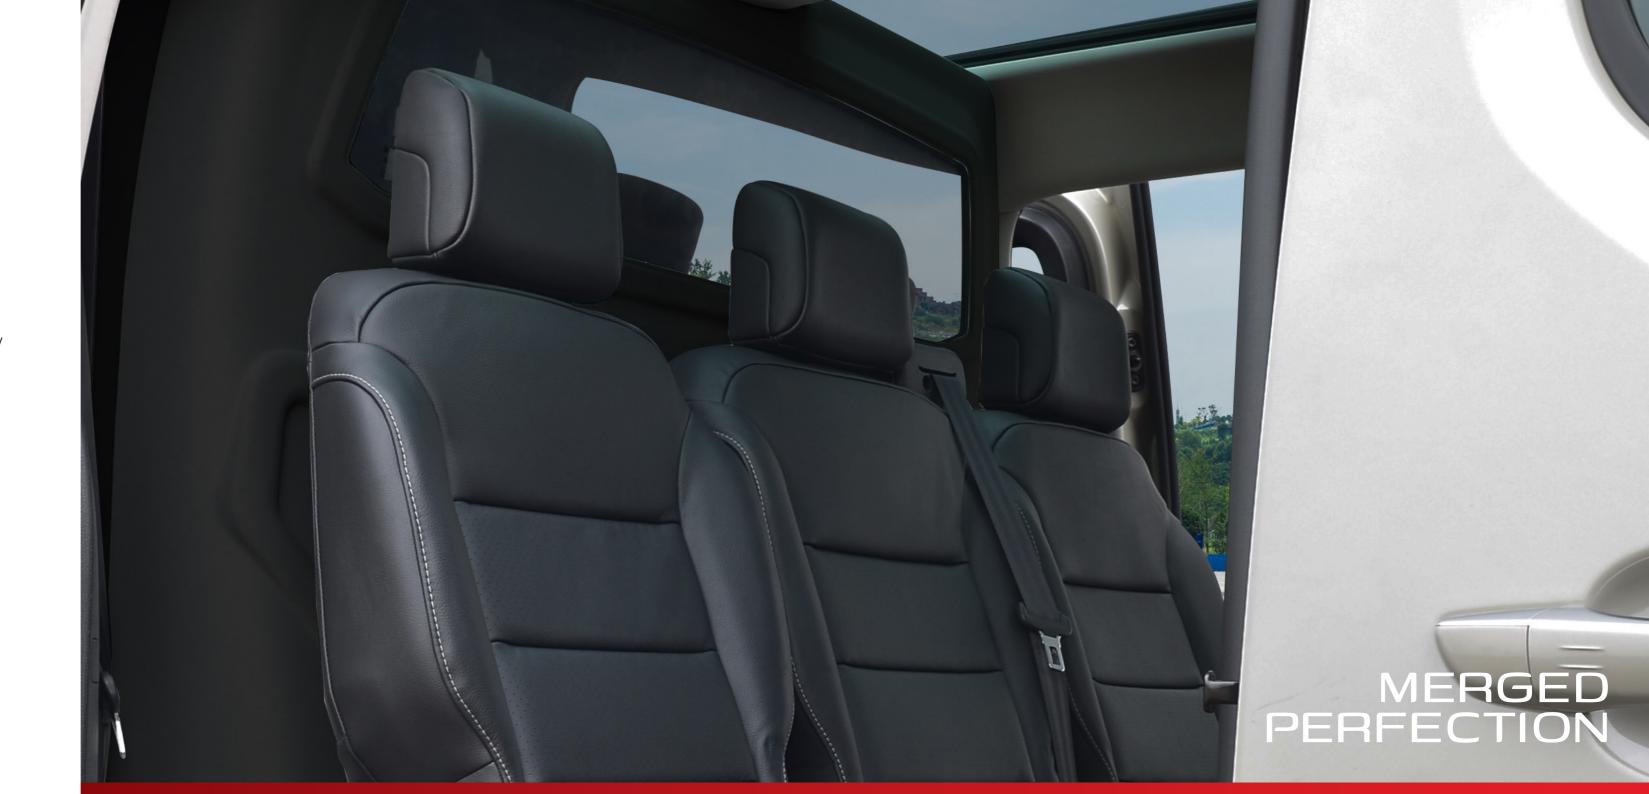

### Safety and comfort for your passengers

The Toyota Proace Verso with the ComPax partition wall is the ideal solution for combining transport of goods and passengers. With the partition wall you create a place of rest, comfort and safety for your passengers.

### Enjoy care-free

The Compax partition wall distinguishes itself with an excellent fit with a particularly luxurious look. The use of high-quality base materials ensures a strong, light and highquality end product.