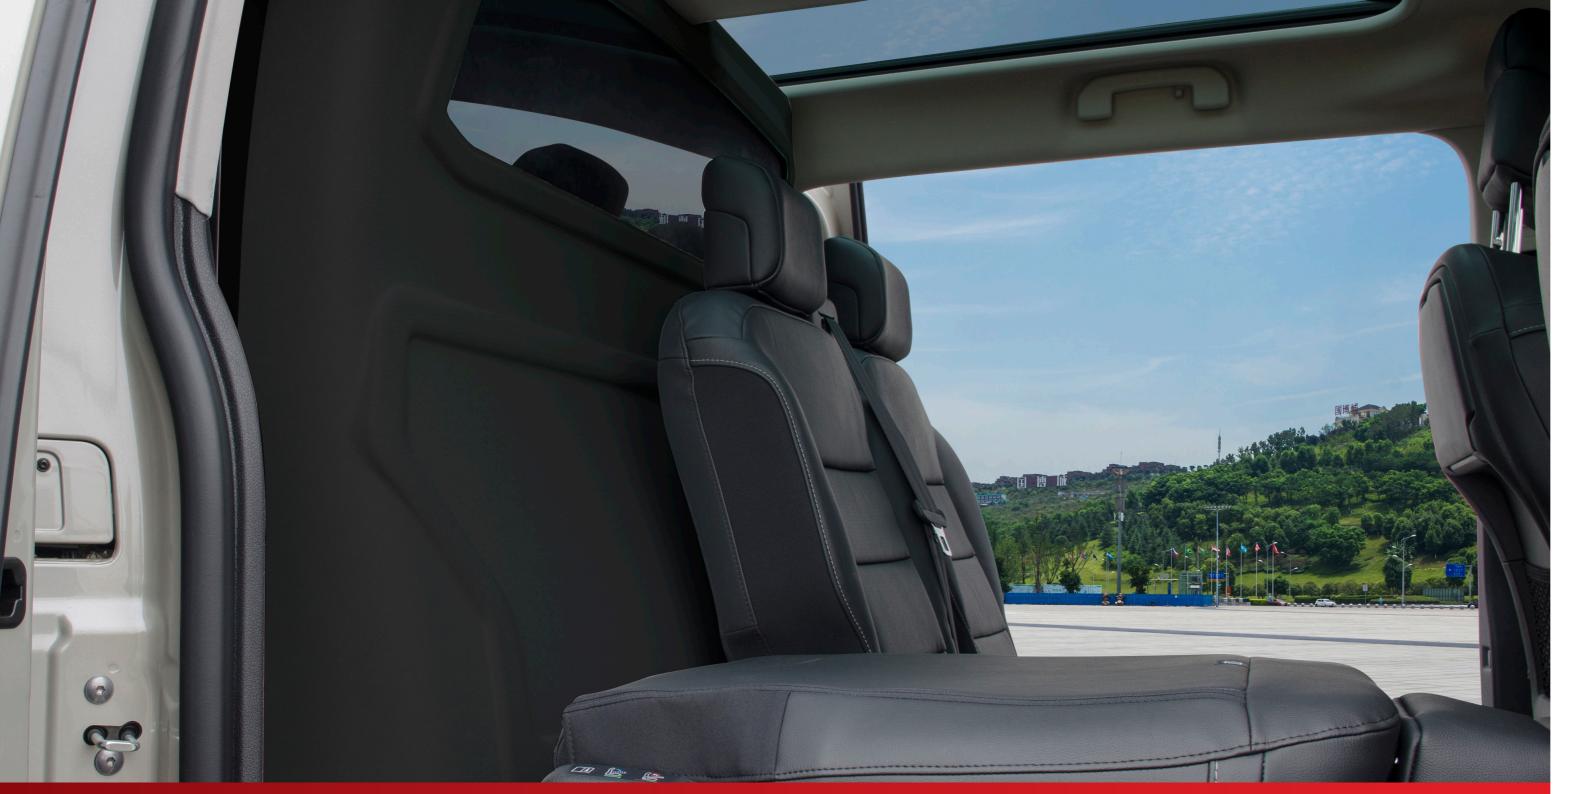

### Safety and comfort for your passengers

The Toyota Proace Verso with the ComPax partition wall is the ideal solution for combining transport of goods and passengers. With the partition wall you create a place of rest, comfort and safety for your passengers.

### Enjoy care-free

The Compax partition wall distinguishes itself with an excellent fit with a particularly luxurious look. The use of high-quality base materials ensures a strong, light and highquality end product.